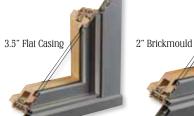

### **EXTERIOR TRIM PROFILES**

This exterior trim option comes in four available styles that snap in place on the frame with a clip system. No through-frame anchors or excessive nail holes, leaving you an integrated system that gives homeowners the flexibility to choose the

2" Flat Casing

3.5" Flat Casing