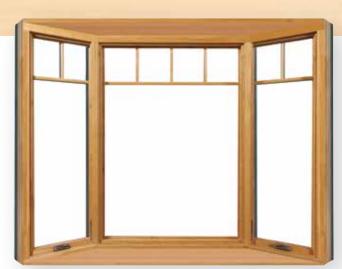

## ADD DEPTH AND LIGHT TO A ROOM.

Our bay and bow windows add architectural interest to your building's exterior while making interior rooms feel larger, with a multi-pane configuration that draws the outside in. It makes any room more interesting, more personal and more livable.

Common applications are above a kitchen sink or in a dining nook for additional seating. Enjoy both configurations with the richness of all-wood exteriors or the durability of aluminum cladding.

**BOW WINDOW** smooth arc or "bow".