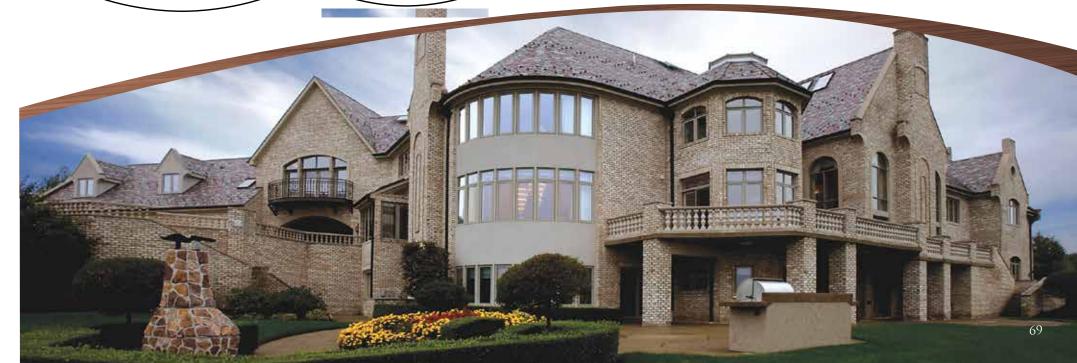

## ADD DEPTH AND LIGHT TO A ROOM.

Our bay and bow windows add architectural interest to your building's exterior while making interior rooms feel larger, with a multi-pane configuration that draws the outside in. It makes any room more interesting, more personal and more livable.

Common applications are above a kitchen sink or in a dining nook for additional seating. Enjoy both configurations with the richness of all-wood exteriors or the durability of aluminum cladding.

**BOW WINDOW** smooth arc or "bow".