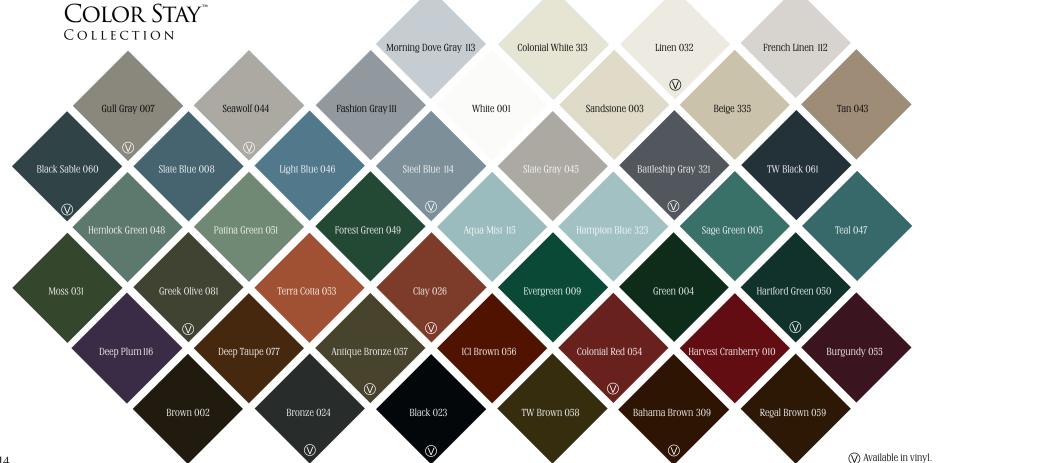

As for colors? Nobody gives you more choices than Sierra Pacific. 70 colors and some sensational textures allow you to add warmth, a splash of cheerfulness or a new statement to your designs. We'll also custom match any color you choose.

See your local representative for actual cladding samples. Printing limits our ability to show colors precisely.