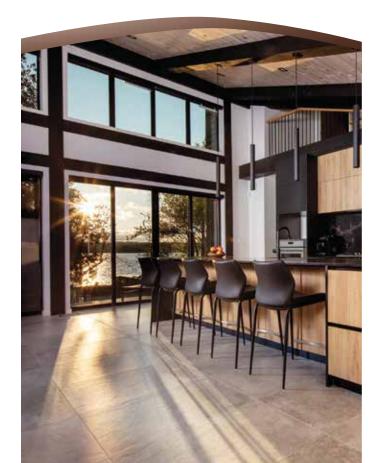

PERFORMANCE GLASS

### **GLAZING TECHNOLOGY** FINE-TUNED FOR YOU.

The right glass will make your home more comfortable and potentially improve your energy efficiency. It can capture the sun's heat, or reflect it. You can also reduce outside noise, block more of the sun's damaging UV rays, even enhance your privacy.

We offer some of the most advanced glazing options in the industry. With your builder, we'll help you select the glass that suits you and your environment.

Taylor Proctor & AJ Canaria Prentiss + Balance + Wickline Architects