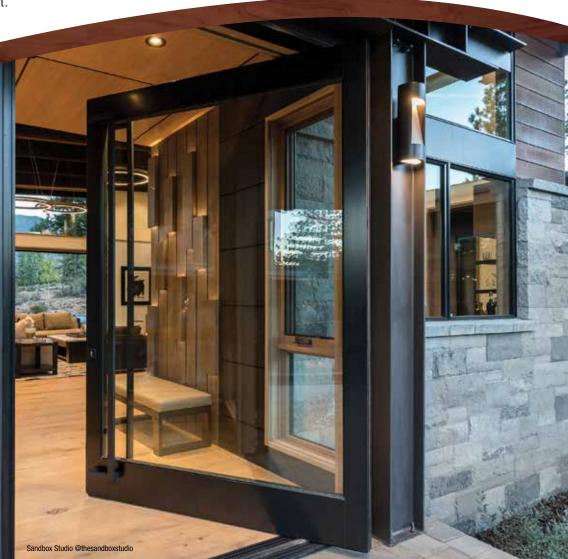

#### - PIVOT DOORS-

# CREATE A SIGNATURE ENTRANCE.

Build bold with the design inspired, modern appearance of our pivot doors. Engineered to float inside their frame on a set of pins mounted in the top and bottom of the door panel, these amazing new doors offer clean lines and a simplicity of form and function that sets them apart from other entrance doors. Add the 90-degree hold/closer pivot option for an effortless pass through. For a distinctive, custom approach to your next project, Sierra Pacific pivot doors are a great

### HARDWARE

Choose from multiple sizes of door pulls available in either brushed stainless steel or matte black finishes. Add electronic locks for high-tech security on a unique entrance.

Stainless Steel

Matte Black

Available in round or square, 45°, and 31-1/2" or 47-1/4" lengths.