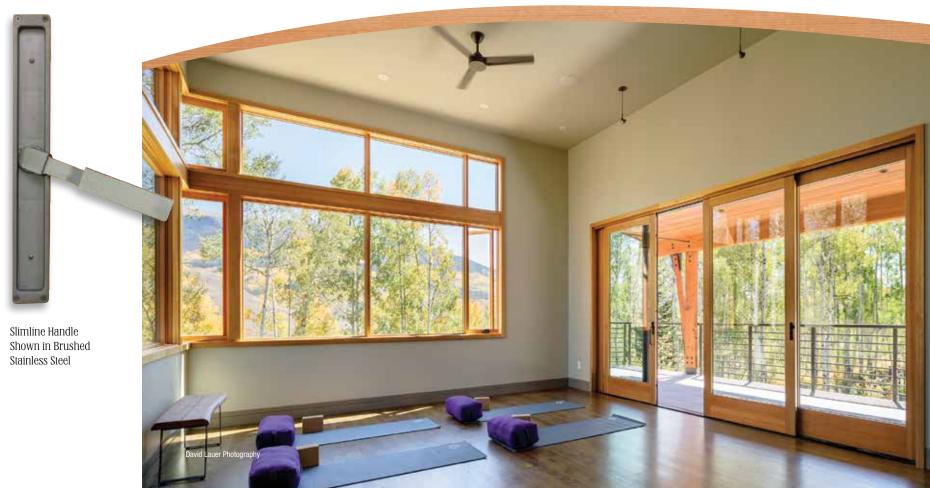

### **GLAZING TECHNOLOGY** FINE-TUNED FOR YOU.

The right glass will make your home more comfortable and potentially improve your energy efficiency. It can capture the sun's heat, or reflect it. You can also reduce outside noise, block more of the sun's damaging UV rays, even enhance your privacy.

We offer some of the most advanced glazing options in the industry. With your builder, we'll help you select the glass that suits you and your environment.

Taylor Proctor & AJ Canaria Prentiss + Balance + Wickline Architects

Waechter Architecture

TrueWarm<sup>®</sup> Edge spacers. performance. performance and a superior seal.

No-Metal TrueWarm® Edge Spacer.

### THE ADVANTAGE OF NO-METAL SPACERS.

One of the technological advances that makes our glazing perform so well are patented No-Metal

Many window manufacturers use aluminum spacers between their panes of glass. These conduct cold and heat, and that's not good for thermal

Our no-metal warm edge spacers are 100% polymer structural foam, for excellent thermal

| Low-E 366                                                       | erret     | Cardinal's triple la<br>heat gain coefficio<br>and Neat® coating                                                                                                                                                                                                                                                                                                                                                                                                                                                                                                                                                                                                                                                                                                                                                                                                                                                                                                                                                                                                                                                                                                                                                                                                                                                                                                                                                                                                                                                                                                                                                                                                                                                                                                                                                                                                                                                                                                                                                                                                                                                               |
|-----------------------------------------------------------------|-----------|--------------------------------------------------------------------------------------------------------------------------------------------------------------------------------------------------------------------------------------------------------------------------------------------------------------------------------------------------------------------------------------------------------------------------------------------------------------------------------------------------------------------------------------------------------------------------------------------------------------------------------------------------------------------------------------------------------------------------------------------------------------------------------------------------------------------------------------------------------------------------------------------------------------------------------------------------------------------------------------------------------------------------------------------------------------------------------------------------------------------------------------------------------------------------------------------------------------------------------------------------------------------------------------------------------------------------------------------------------------------------------------------------------------------------------------------------------------------------------------------------------------------------------------------------------------------------------------------------------------------------------------------------------------------------------------------------------------------------------------------------------------------------------------------------------------------------------------------------------------------------------------------------------------------------------------------------------------------------------------------------------------------------------------------------------------------------------------------------------------------------------|
| Low-E 366<br>with i89 Coating ••                                | ente      | The same superion is a superion is a superion is a superion of the second second second superior is a superior is a superior of the superior superi |
| Low-E 340                                                       | sampted.  | Cardinal's newest<br>coefficient to keep<br>of UV rays. Less f<br>control under the<br>and Neat® coating                                                                                                                                                                                                                                                                                                                                                                                                                                                                                                                                                                                                                                                                                                                                                                                                                                                                                                                                                                                                                                                                                                                                                                                                                                                                                                                                                                                                                                                                                                                                                                                                                                                                                                                                                                                                                                                                                                                                                                                                                       |
| Low-E 180 Passive Solar                                         | ann fit   | A very high (0.70<br>colder climates, S<br>with Preserve® pi<br>glass when select                                                                                                                                                                                                                                                                                                                                                                                                                                                                                                                                                                                                                                                                                                                                                                                                                                                                                                                                                                                                                                                                                                                                                                                                                                                                                                                                                                                                                                                                                                                                                                                                                                                                                                                                                                                                                                                                                                                                                                                                                                              |
| Low-E 180 Passive Solar<br>with i89 Coating ••                  | emptil    | The same superio<br>of i89 coating on<br>Preserve® protect<br>glass when select                                                                                                                                                                                                                                                                                                                                                                                                                                                                                                                                                                                                                                                                                                                                                                                                                                                                                                                                                                                                                                                                                                                                                                                                                                                                                                                                                                                                                                                                                                                                                                                                                                                                                                                                                                                                                                                                                                                                                                                                                                                |
| Dual or Tríple Pane Low-E                                       | En MAL    | Insulated for imp<br>solar heat gain ar                                                                                                                                                                                                                                                                                                                                                                                                                                                                                                                                                                                                                                                                                                                                                                                                                                                                                                                                                                                                                                                                                                                                                                                                                                                                                                                                                                                                                                                                                                                                                                                                                                                                                                                                                                                                                                                                                                                                                                                                                                                                                        |
| Insulated Glass                                                 | enn       | For moderate clir                                                                                                                                                                                                                                                                                                                                                                                                                                                                                                                                                                                                                                                                                                                                                                                                                                                                                                                                                                                                                                                                                                                                                                                                                                                                                                                                                                                                                                                                                                                                                                                                                                                                                                                                                                                                                                                                                                                                                                                                                                                                                                              |
| Sound Control                                                   | erret     | Reduces outside<br>Laminated for sh                                                                                                                                                                                                                                                                                                                                                                                                                                                                                                                                                                                                                                                                                                                                                                                                                                                                                                                                                                                                                                                                                                                                                                                                                                                                                                                                                                                                                                                                                                                                                                                                                                                                                                                                                                                                                                                                                                                                                                                                                                                                                            |
| FeelSafe® Insulated Low-E<br>with or without Sea Turtle Glazing | ent       | Protect your hom<br>are engineered ir<br>wind-borne debr<br>literally blow off t                                                                                                                                                                                                                                                                                                                                                                                                                                                                                                                                                                                                                                                                                                                                                                                                                                                                                                                                                                                                                                                                                                                                                                                                                                                                                                                                                                                                                                                                                                                                                                                                                                                                                                                                                                                                                                                                                                                                                                                                                                               |
| FeelSafe® Laminated with or without Sea Turtle Glazing          | -energy 2 | For moderate clir<br>the utmost secur                                                                                                                                                                                                                                                                                                                                                                                                                                                                                                                                                                                                                                                                                                                                                                                                                                                                                                                                                                                                                                                                                                                                                                                                                                                                                                                                                                                                                                                                                                                                                                                                                                                                                                                                                                                                                                                                                                                                                                                                                                                                                          |