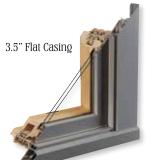

### **EXTERIOR TRIM PROFILES**

This exterior trim option comes in four available styles that snap in place on the frame with a clip system. No through-frame anchors or excessive nail holes, leaving you an integrated system that gives homeowners the flexibility to choose the

2" Flat Casing

3.5" Flat Casing