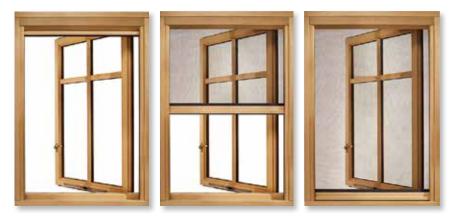

## OPEN A WORLD OF POSSIBILITIES.

Top-to-bottom unobstructed views, clean lines and wide-open ventilation make our Sierra Pacific casement windows a favorite across the country. Smooth operation is ensured by our Encore handle. It folds out when you need it, then folds back to stay out of the way of window treatments. These windows also swing open a full 90 degrees for easy cleaning.

-

Choose the charm of our all-wood exteriors or the low-maintenance convenience of our aluminum cladding, and combine them with other fixed or operable Sierra Pacific windows to create the perfect look.

ENCORE HANDLE

--- Standard Pushout Casement ----

### A TIMELESS VIEW.

For sheer simplicity of operation and a little European flare, you will love the way our standard pushout casement accents any interior with classic appeal.

With a simple turn of its lever and a gentle push, these character-rich windows swing wide open, then stay in place thanks to carefully engineered stainless steel friction hinges.

TY

Whether you want rich, wood Finshes exteriors in your choice of beautiful species of wood or our thick aluminum cladding in your choice of colors and textures, our standard pushout casements will add accent to your design.

### TWO BEAUTIFUL SCREEN OPTIONS

Choose from two equally impressive screen choices a historical hinged version or our Genius® retractable screen.

Shown with Genius® retractable screen.