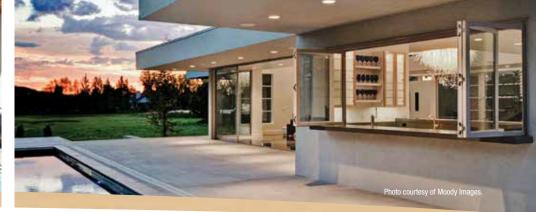

## SLIDE YOUR WAY TO UNOBSTRUCTED VIEWS.

Slide them in one direction. Slide them in the other direction. Stack them to one side, or watch them disappear into a pocket in the wall. They'll even go around a 90-degree corner or 270-degree inverted corner.

Our multi-slide doors and windows are engineered to give you years of silky-smooth service as they create unobstructed views and transform your living space.

Find them in a wide range of operational configurations and expansive sizes for limitless

### Build It In

Use a multi-slide window to effortlessly open a built-in bar to an open dining area.