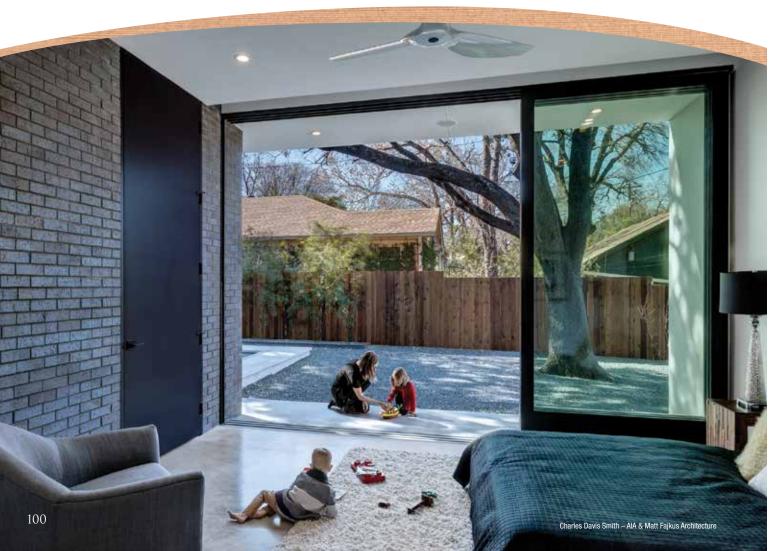

WOOD PROTECTION

## The Advantages of Coreguard Plus™

Sierra Pacific wood windows and doors are protected by CoreGuard Plus<sup>™</sup> wood treatment, a patented process that, when needed, penetrates wood right to the core to repel water, so our windows and patio doors have superior dimensional stability making them less likely to warp or swell.

In addition, CoreGuard Plus contains fungicides and insecticides to deeply protect all wood species from pests and rotting. Amazingly, this strong protection comes from a naturally organic, water-based treatment with nearly zero VOC's, which helps us maintain our strict environmental stewardship.

To ensure CoreGuard Plus effectiveness, sections of our windows undergo harsh testing in a Hawaiian rainforest that mimics decades of typical residential exposure. No wonder we have one of the strongest wood rot warranties in the industry.