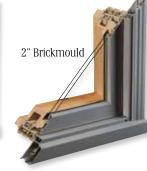

#### Exterior Trim Group A on page 17

Shown: 3.5 " Brickmould

— H3<sup>®</sup> AWNING —