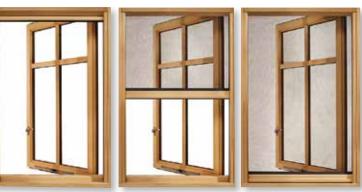

## Designed To Fit Every Vision.

Sierra Pacific windows and doors come in a wide selection of operating styles. And the choices don't end there.

You also get to select wood type, hardware style and finish, cladding color and texture, glazing preference, grilles, screens and even more finishing touches. No matter what you choose, you get the superior performance only Sierra Pacific can deliver.

### Make A Statement.

A first choice for many architects and builders, the sculpted architectural lines, rich wood interiors and innovative hidden hardware of our Aspen casements make them an outstanding mix of modern functionality and classic design.

Outside, Aspen casement exteriors come in two choices-beautiful wood protected by our exclusive CoreGuard Plus® wood preservative, or fully clad in extruded aluminum cladding in your choice of nearly limitless colors and textures.