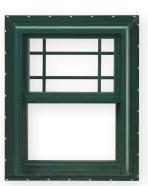

## HISTORIC ACCURACY, STUNNING PERFORMANCE.

Our Monument single & double hung clad exterior windows are designed and built for architectural and light commercial applications. True, they have superior structural performance, but it's their fine craftsmanship and attention to detail that homeowners appreciate. With no unsightly jambliners inside or out, Monument single & double hung windows frame your view with the natural beauty of real wood interiors. They're ideal for historic renovations, but come in a wide assortment of options to fit any home style.

Síde-load sash removes for easy cleaning.

### MODERN IMPROVEMENTS

Monument classically styled window hardware comes in a variety of beautiful finishes and features single or dual locks to ensure a secure, energy-efficient seal.