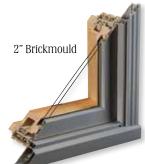

#### Exterior Trim Group A on page 17

Shown: 3.5 " Brickmould

— H3<sup>®</sup> AWNING —