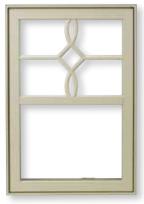

#### DIVIDED LITE GRILLES

### A MODERN APPROACH TO A TIMELESS LOOK.

To add your personal touch, our simulated divided lite profiles give you a number of starting points, while our grille configurations are limited only by your imagination. Start with our standard geometries and dream from there.

#### Simulated Divided Lite

The classic look of traditional true divided lite without the energy loss of individual glass panes, our simulated divided lite grilles offer tough extruded aluminum outside with beautiful natural wood inside. Complete the look with optional spacers between the glass. Profiles are also available in all-wood.