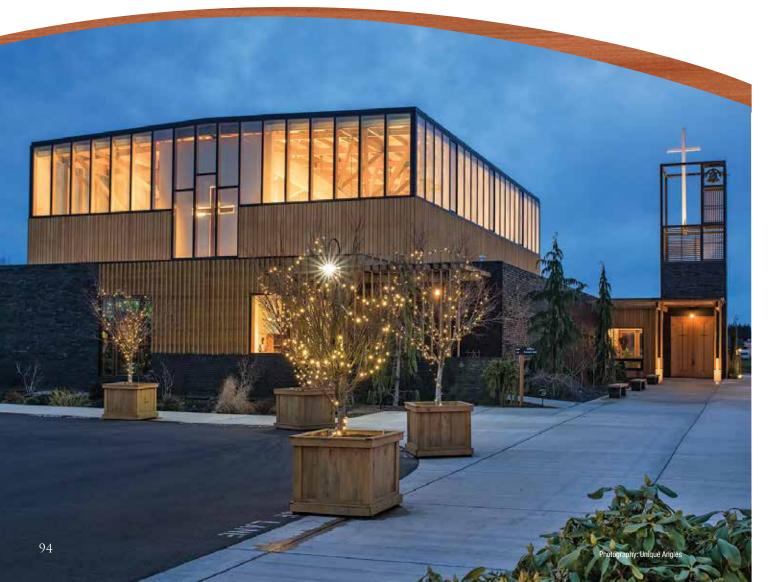

— TIMBER CURTAIN WALL —

# The Future Is Wide Open.

Our innovative Timber Curtain Wall systems are more than a window. They're a building material that offers expansive use of glass, clean straight lines and transparency between indoor and outdoor living. A significant upgrade over ordinary curtain walls, our glue-laminated wood beams actually eliminate the need for steel beams in some cases.

# Tested In Labs, Proven In Life.

### Built To A Higher Standard

Our timber curtain walls have been tested to ASTM standards for air and water infiltration and wind load performance, plus they meet today's energy standards for heat loss and solar heat gain.