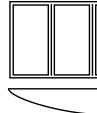

## ADD DEPTH AND LIGHT TO A ROOM.

Our bay and bow windows add architectural interest to your building's exterior while making interior rooms feel larger, with a multi-pane configuration that draws the outside in. It makes any room more interesting, more personal and more livable.

Common applications are above a kitchen sink or in a dining nook for additional seating. Enjoy both configurations with the richness of all-wood exteriors or the durability of aluminum cladding.

**BOW WINDOW** smooth arc or "bow".

### Bay Window (30° and 45°)

Typically a large fixed window between two casement or double hung units.

Several casements or double hung units mulled together, creating a

Bow window configuration

--- SWINGING DOORS CA ---