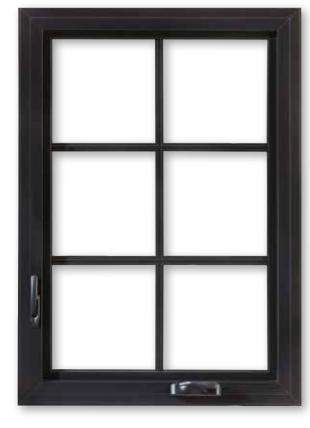

## Design With An Industrial Accent.

One of the narrowest sightlines in the industry along with exposed contemporary locking hardware give our Urban casement windows a modern industrial aesthetic that creates a beautiful, on-trend architectural accent.

Available in all-wood or clad exteriors, use them alone or in combination with other window types and shapes.

### TRULY UNIQUE FINISHES

Accent a modern look with durable clad finishes like Peppered Steel textured finish, an industrial exterior that gives any project the high-end look of steel.

Black

### Trendy, Industrial

Níckel

Exposed sash locks complement the industrial modern design aesthetic.

Bronze

Encore Hardware (optional)

Políshec

Chrome

Arched and Full Radius also avaílable.