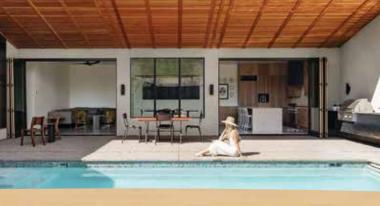

### **BIG IMPRESSIONS** WITH A FEATHER TOUCH.

Our bi-fold doors and windows are designed to take contemporary designs to some truly amazing places, turning walls into moving masterpieces. Hinged to fold and glide with the lightest touch, our bi-fold products are available up to 45' wide with as many as eight panels.

They stack out of the way on either side of their expansive openings with an optional access panel to allow passage without moving the entire system. They can swing in or swing out, and can even go around a 90-degree corner or 270-degree inverted corner.

Available in low maintenance exterior clad finishes or luxurious all-wood exteriors, the applications are limitless.

OPEN TO THE AIR Our bi-fold windows also create wide expanses that are uniquely inviting and give gathering spaces a charm all their own.