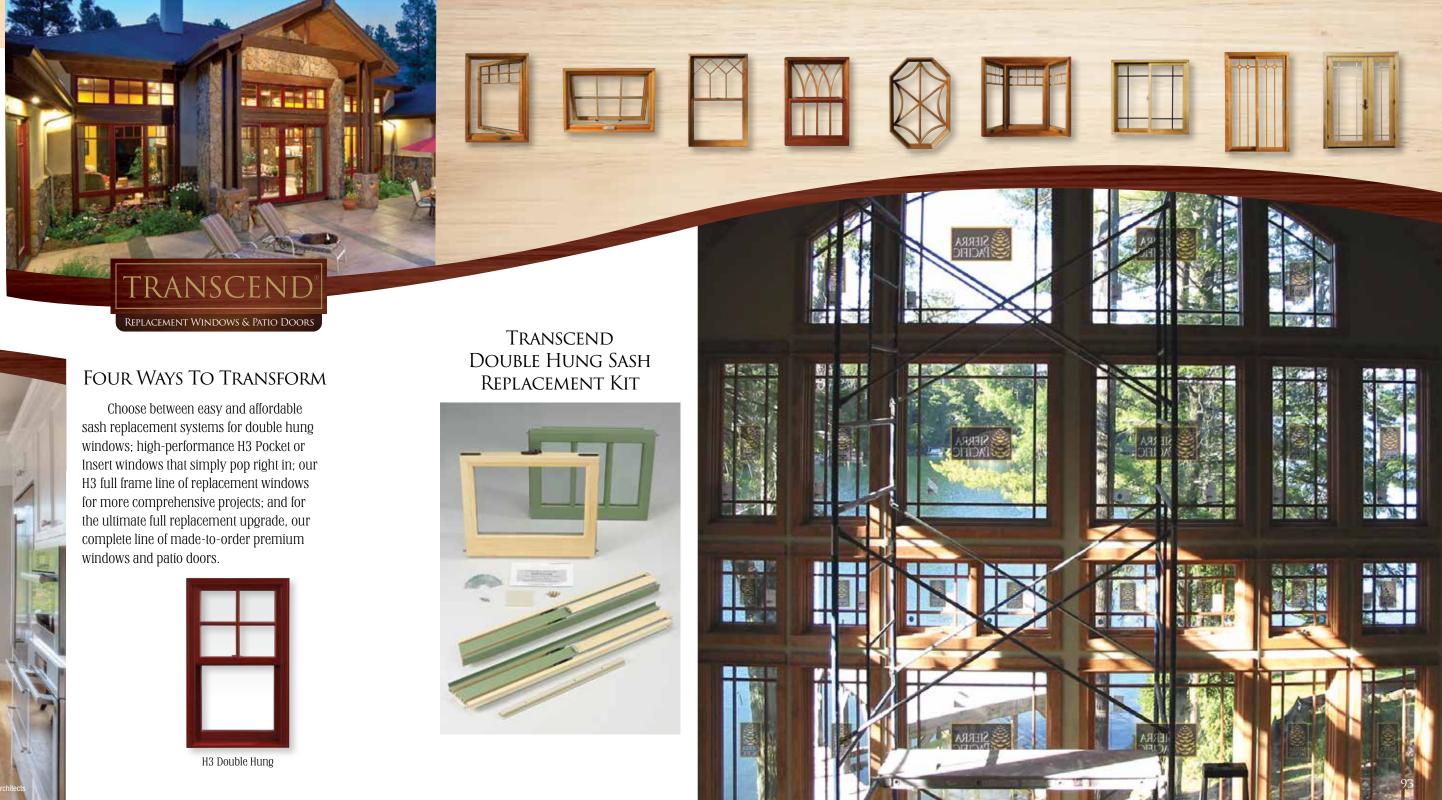

# Make Short Work OF BIG TRANSFORMATIONS.

Our Transcend windows and patio doors are perfect sash-only or complete replacements for renovations, remodeling or rebuilding. Most replacement windows come in limited sizes, styles and options. Transcend offers nearly unlimited choices and flexibility, so you can match your existing décor or redo any room with the look you've always wanted.

From transforming an old double hung into a room-brightening patio door to updating a wall of fixed glass, we make replacement easy.

ITS TIME TO RE-THINK REPLACEMENTS

For more information, ask for our Transcend catalog.