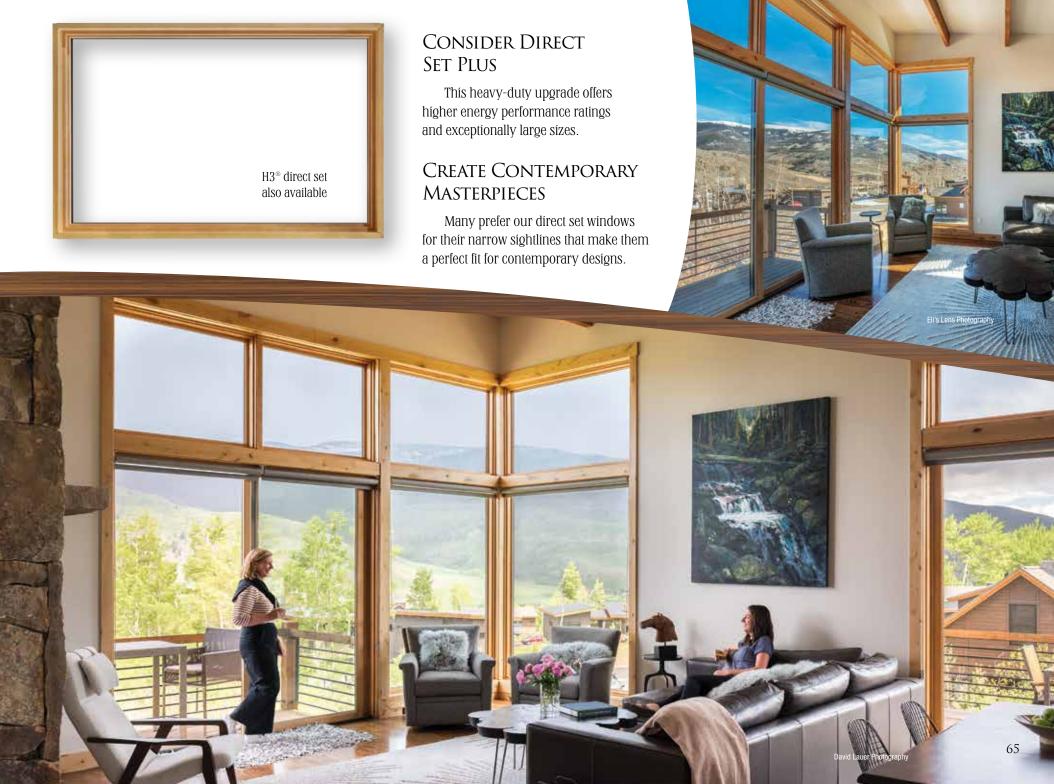

#### - DIRECT SET -

### TAKING GLASS TO NEW HEIGHTS, AND WIDTHS.

Reduce window mass, increase the light that fills the room. This is the essence of our direct set thinking.

The heart of many contemporary designs, our direct set windows create stunningly large expanses of glass with the narrowest sightlines and high-performance glass that truly blurs the lines between inside and outside.

If you're looking for a window that almost lets you forget you have windows at all, explore the amazing things you can do with our direct set windows.

---- SPECIAL SHAPES-----