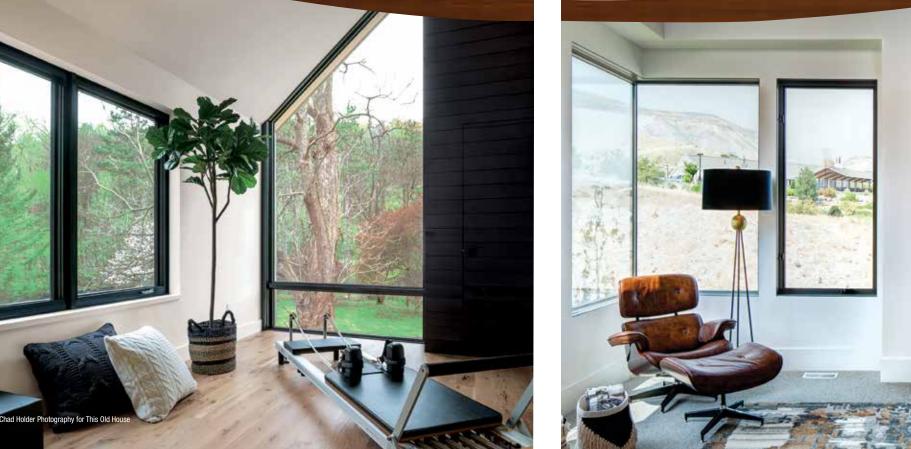

### TAKING GLASS TO NEW HEIGHTS, AND WIDTHS.

Reduce window mass, increase the light that fills the room. This is the essence of our direct set thinking.

The heart of many contemporary designs, our direct set windows create stunningly large expanses of glass with the narrowest sightlines and high-performance glass that truly blurs the lines between inside and outside.

If you're looking for a window that almost lets you forget you have windows at all, explore the amazing things you can do with our direct set windows.

---- SPECIAL SHAPES-----