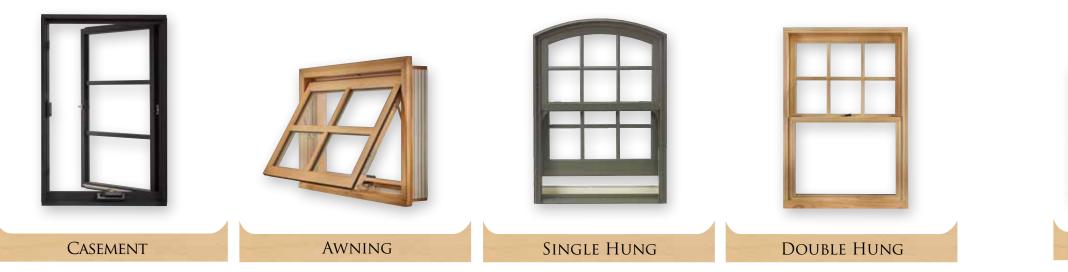

#### OPERATING STYLES

## Designed To Fit Every Vision.

Sierra Pacific windows and doors come in a wide selection of operating styles. And the choices don't end there.

You also get to select wood type, hardware style and finish, cladding color and texture, glazing preference, grilles, screens and even more finishing touches. No matter what you choose, you get the superior performance only Sierra Pacific can deliver.