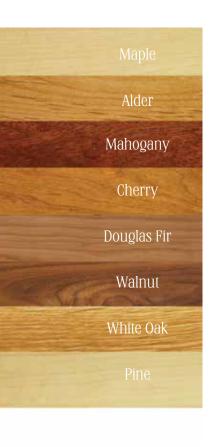

### RICH, LUXURIOUS, THE NATURAL BEAUTY OF WOOD.

The hand-crafted appeal of real wood gives window interiors and trim a finishing touch that adds warmth and authenticity to any room. Yet every room is different, so we offer eight beautiful species of wood to match or complement any design consideration.

Don't see the perfect wood here? No worries. As long as it's workable, we'll make your interiors out of almost any wood in the world.

Prairie 3-1/2" wide

Tradesman 3-1/2" wide

Tradesman II 3-1/2" wide

Craftsman 3-1/2" wide

Continental 3-1/2" wide

3-1/2" wide

Provincial Tudor 3-1/2" wide 3-1/2" wide

Heritage 2-3/4" wide

Colonial

3-1/2" wide

See your local representative for actual wood samples.Wood is a natural material with character, color and grain patterns with varying densities. Wood veneer wrap may be used on select components of various species.

Contemporary

2-1/4" wide