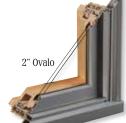

Exterior Trim Group A on page 17 Shown: 2.5" Ovalo

Matte Black

Oil Rubbed Forever Bronze

Chestnut Bronze

Champagne

Satin Nicke

Brushed Chrome

Polished Chrome