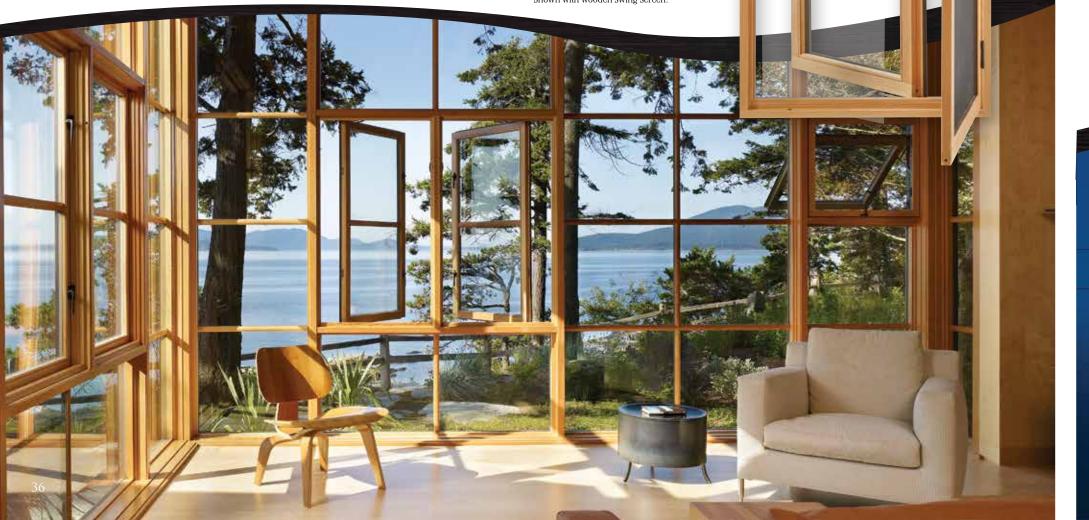

### Beautiful Inside, Low MAINTENANCE OUTSIDE.

Sierra Pacific clad windows and doors feature exteriors with industry-leading, extruded aluminum cladding that's twice as thick as roll-form cladding. All come with rich, wood interiors in a wide selection of species and finishes.

## INSPIRED BY NATURE. DESIGNED TO LAST.

The exteriors of our clad windows and doors are fully encased in low maintenance, heavy-duty, extruded aluminum that's at least twice as thick as roll-form cladding.

What's more, our finishing process leads the industry in durability and environmental safety. Non-hazardous AAMA 2604 and 2605 powder-coatings have the color retention, surface hardness and scratch resistance necessary to withstand even the harshest conditions.