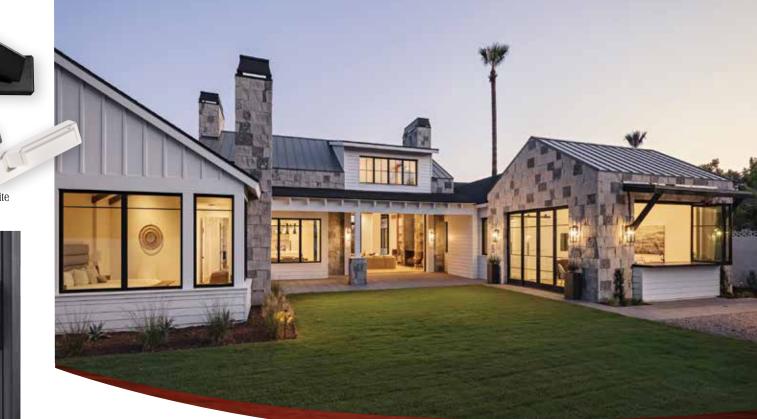

### Beautiful Inside, Low MAINTENANCE OUTSIDE.

Sierra Pacific clad windows and doors feature exteriors with industry-leading, extruded aluminum cladding that's twice as thick as roll-form cladding. All come with rich, wood interiors in a wide selection of species and finishes.

## INSPIRED BY NATURE. DESIGNED TO LAST.

The exteriors of our clad windows and doors are fully encased in low maintenance, heavy-duty, extruded aluminum that's at least twice as thick as roll-form cladding.

What's more, our finishing process leads the industry in durability and environmental safety. Non-hazardous AAMA 2604 and 2605 powder-coatings have the color retention, surface hardness and scratch resistance necessary to withstand even the harshest conditions.