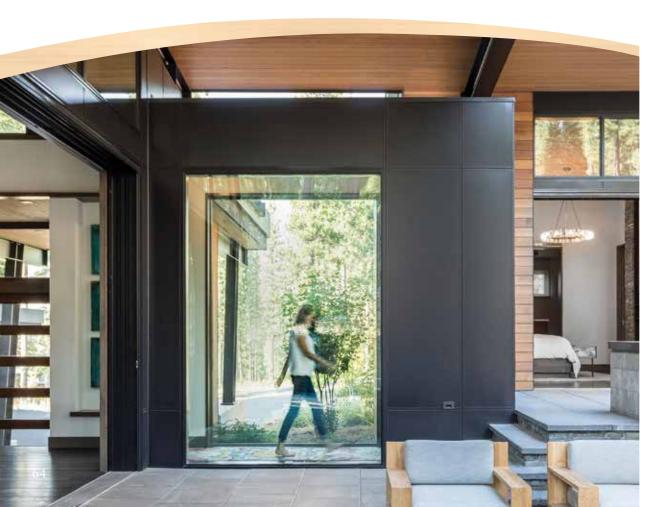

### Beautiful Inside, Low MAINTENANCE OUTSIDE.

Sierra Pacific clad windows and doors feature exteriors with industry-leading, extruded aluminum cladding that's twice as thick as roll-form cladding. All come with rich, wood interiors in a wide selection of species and finishes.

## INSPIRED BY NATURE. DESIGNED TO LAST.

The exteriors of our clad windows and doors are fully encased in low maintenance, heavy-duty, extruded aluminum that's at least twice as thick as roll-form cladding.