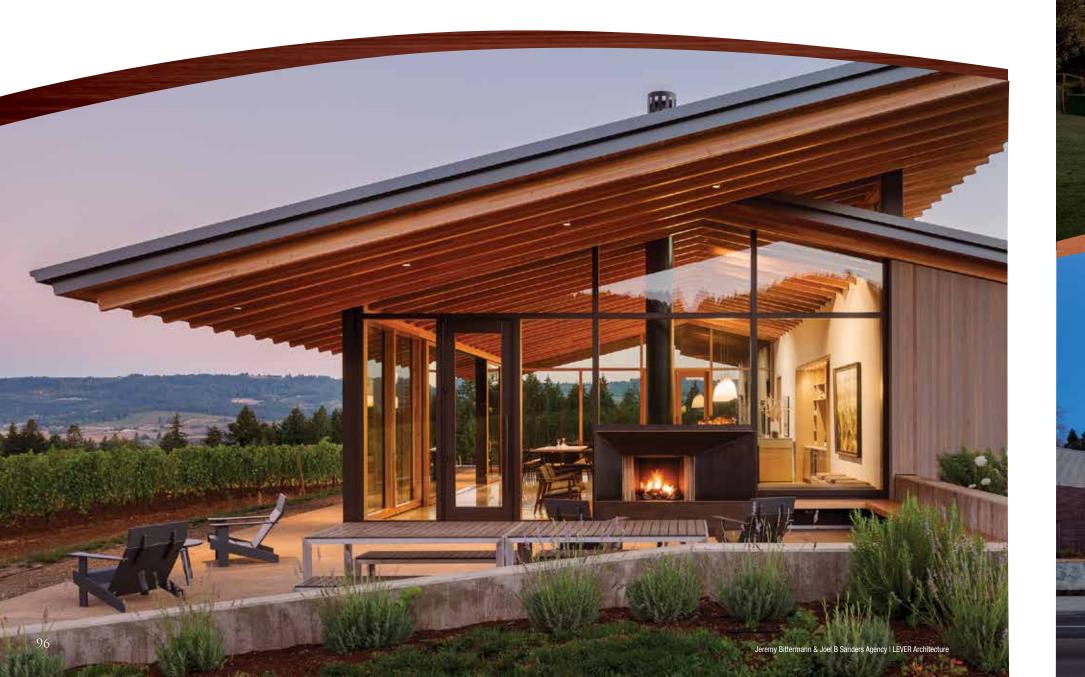

PERFORMANCE GLASS

### **GLAZING TECHNOLOGY** FINE-TUNED FOR YOU.

The right glass will make your home more comfortable and potentially improve your energy efficiency. It can capture the sun's heat, or reflect it. You can also reduce outside noise, block more of the sun's damaging UV rays, even enhance your privacy.

We offer some of the most advanced glazing options in the industry. With your builder, we'll help you select the glass that suits you and your environment.

Taylor Proctor & AJ Canaria Prentiss + Balance + Wickline Architects