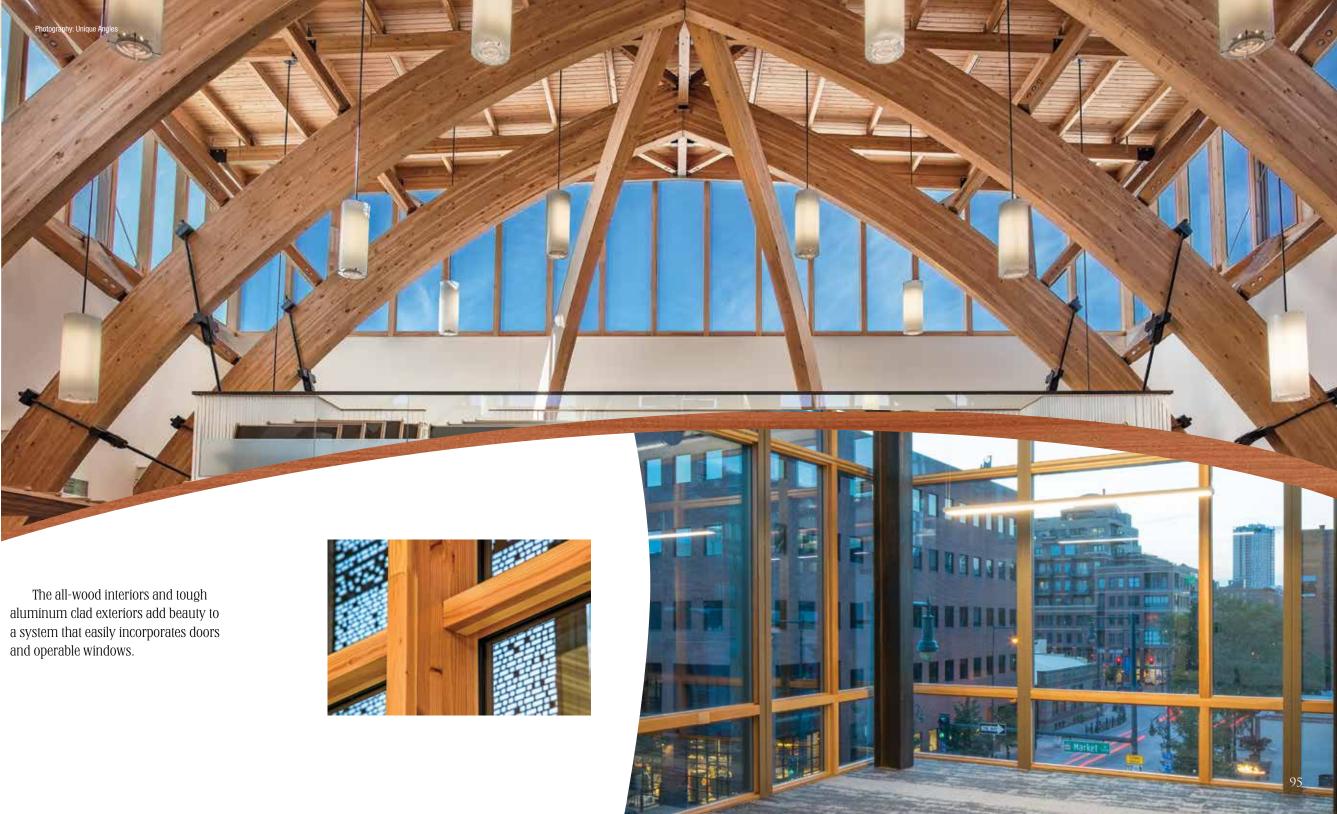

— TIMBER CURTAIN WALL —

# The Future Is Wide Open.

Our innovative Timber Curtain Wall systems are more than a window. They're a building material that offers expansive use of glass, clean straight lines and transparency between indoor and outdoor living. A significant upgrade over ordinary curtain walls, our glue-laminated wood beams actually eliminate the need for steel beams in some cases.

# Tested In Labs, Proven In Life.

### Built To A Higher Standard

Our timber curtain walls have been tested to ASTM standards for air and water infiltration and wind load performance, plus they meet today's energy standards for heat loss and solar heat gain.