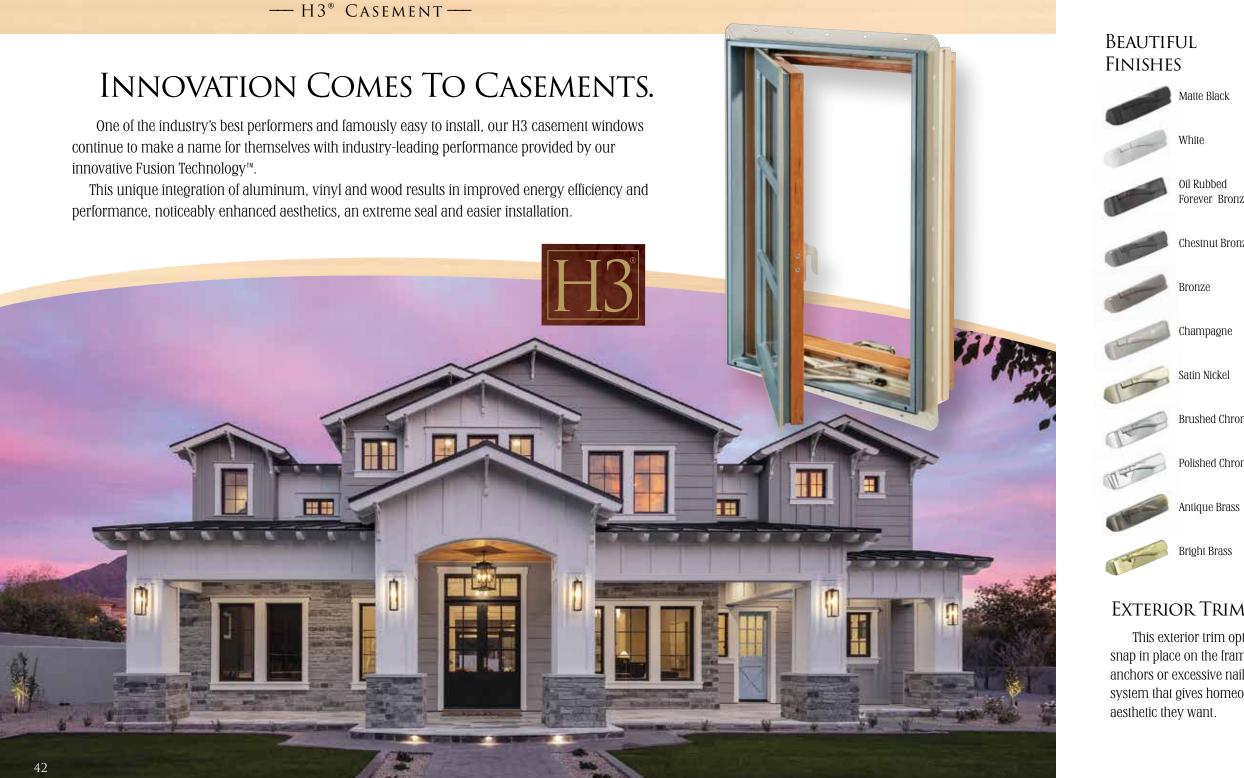

H3° FUSION TECHNOLOGY<sup>™</sup>

## AWARD-WINNING FOR A REASON.

Constructed with our patented Fusion Technology™, H3 integrates extruded aluminum, vinyl and wood into one beautiful window with celebrated thermal performance, enhanced aesthetics, an extreme seal and easier installation.

H3 engineering advancements also include the H3 accessory exterior trim option and a continuous head and sill for water-tight mull joints when putting units together.

6. 2

1000

Wood interior for warmth and beauty. Available natural, primed or factory finished, in eight different wood species.

> Innovative snap-lock design requires no unsightly screws or fasteners on the interior.

### H3 Casement

Windows and doors crafted from pine and Douglas fir are third-party certified to meet up or an an sourcing requirements. certified to meet the SFI fiber

Protected to the very core by our CoreGuard Plus<sup>™</sup> wood treatment.

Low profile surface mounted lock with easy to operate lever.

> Top of the líne Encore handle and operating hardware are standard.

> > Available for new construction or replacement applications.

#### H3 DIRECT GLAZE

Easy-tílt sash for easy cleaning.

H3 Single & Double Hung

Slider

Horizontal

H3

Many simulated divided lite grille profiles to choose from.

An integral rigid nailing fin provides greater structural integrity, an improved water barrier and near elimination of racking problems.

Heavy duty extruded alumínum clad frame and sash.

Constant force balance for smooth, easy operation.

Revolutionary H3 accessory exterior trim option integrates with nail fin for easy install of four different profiles with no additional nailing.

Seamless Integral continuous head and sill factory mull system stops water.