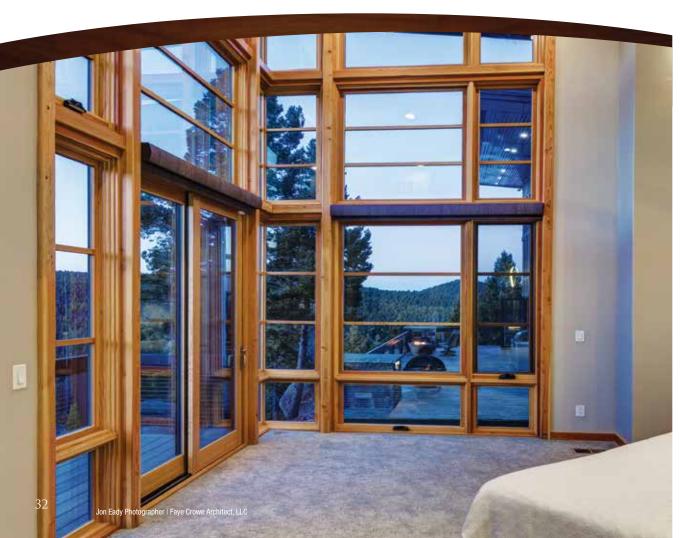

PERFORMANCE GLASS

### **GLAZING TECHNOLOGY** FINE-TUNED FOR YOU.

The right glass will make your home more comfortable and potentially improve your energy efficiency. It can capture the sun's heat, or reflect it. You can also reduce outside noise, block more of the sun's damaging UV rays, even enhance your privacy.

We offer some of the most advanced glazing options in the industry. With your builder, we'll help you select the glass that suits you and your environment.

Taylor Proctor & AJ Canaria Prentiss + Balance + Wickline Architects