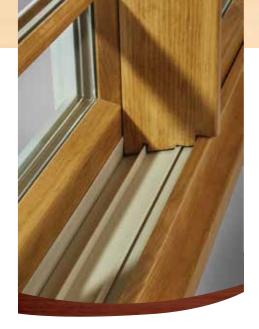

#### WOOD SPECIES/TRIM

### RICH, LUXURIOUS, THE NATURAL BEAUTY OF WOOD.

The hand-crafted appeal of real wood gives window interiors and trim a finishing touch that adds warmth and authenticity to any room. Yet every room is different, so we offer eight beautiful species of wood to match or complement any design consideration.

Don't see the perfect wood here? No worries. As long as it's workable, we'll make your interiors out of almost any wood in the world.

Prairie 3-1/2" wide

Tradesman 3-1/2" wide

Tradesman II 3-1/2" wide

Craftsman 3-1/2" wide

Continental 3-1/2" wide

3-1/2" wide

Provincial Tudor 3-1/2" wide 3-1/2" wide

Heritage 2-3/4" wide

Colonial

3-1/2" wide

See your local representative for actual wood samples.Wood is a natural material with character, color and grain patterns with varying densities. Wood veneer wrap may be used on select components of various species.