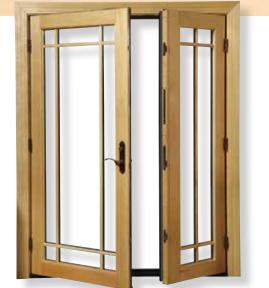

- BI-FOLD DOORS & WINDOWS -

### **BIG IMPRESSIONS** WITH A FEATHER TOUCH.

Our bi-fold doors and windows are designed to take contemporary designs to some truly amazing places, turning walls into moving masterpieces. Hinged to fold and glide with the lightest touch, our bi-fold products are available up to 45' wide with as many as eight panels.

They stack out of the way on either side of their expansive openings with an optional access panel to allow passage without moving the entire system. They can swing in or swing out, and can even go around a 90-degree corner or 270-degree inverted corner.

Available in low maintenance exterior clad finishes or luxurious all-wood exteriors, the applications are limitless.

OPEN TO THE AIR Our bi-fold windows also create wide expanses that are uniquely inviting and give gathering spaces a charm all their own.