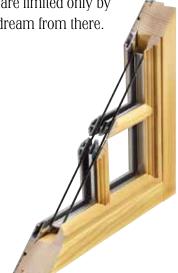

Waechter Architecture

TrueWarm<sup>®</sup> Edge spacers. performance. performance and a superior seal.

No-Metal TrueWarm® Edge Spacer.

### THE ADVANTAGE OF NO-METAL SPACERS.

One of the technological advances that makes our glazing perform so well are patented No-Metal

Many window manufacturers use aluminum spacers between their panes of glass. These conduct cold and heat, and that's not good for thermal

Our no-metal warm edge spacers are 100% polymer structural foam, for excellent thermal

| Low-E 366                                                       | erret     | Cardinal's triple la<br>heat gain coefficio<br>and Neat® coating                                                                                                                                                                                                                                                                                                                                                                                                                                                                                                                                                                                                                                                                                                                                                                                                                                                                                                                                                                                                                                                                                                                                                                                                                                                                                                                                                                                                                                                                                                                                                                                                                                                                                                                                                                                                                                                                                                                                                                                                                                                               |
|-----------------------------------------------------------------|-----------|--------------------------------------------------------------------------------------------------------------------------------------------------------------------------------------------------------------------------------------------------------------------------------------------------------------------------------------------------------------------------------------------------------------------------------------------------------------------------------------------------------------------------------------------------------------------------------------------------------------------------------------------------------------------------------------------------------------------------------------------------------------------------------------------------------------------------------------------------------------------------------------------------------------------------------------------------------------------------------------------------------------------------------------------------------------------------------------------------------------------------------------------------------------------------------------------------------------------------------------------------------------------------------------------------------------------------------------------------------------------------------------------------------------------------------------------------------------------------------------------------------------------------------------------------------------------------------------------------------------------------------------------------------------------------------------------------------------------------------------------------------------------------------------------------------------------------------------------------------------------------------------------------------------------------------------------------------------------------------------------------------------------------------------------------------------------------------------------------------------------------------|
| Low-E 366<br>with i89 Coating ••                                | ente      | The same superion is a superion is a superion is a superion of the second second second superior is a superior is a superior of the superior superi |
| Low-E 340                                                       | sampted.  | Cardinal's newest<br>coefficient to keep<br>of UV rays. Less f<br>control under the<br>and Neat® coating                                                                                                                                                                                                                                                                                                                                                                                                                                                                                                                                                                                                                                                                                                                                                                                                                                                                                                                                                                                                                                                                                                                                                                                                                                                                                                                                                                                                                                                                                                                                                                                                                                                                                                                                                                                                                                                                                                                                                                                                                       |
| Low-E 180 Passive Solar                                         | ann fit   | A very high (0.70<br>colder climates, S<br>with Preserve® pi<br>glass when select                                                                                                                                                                                                                                                                                                                                                                                                                                                                                                                                                                                                                                                                                                                                                                                                                                                                                                                                                                                                                                                                                                                                                                                                                                                                                                                                                                                                                                                                                                                                                                                                                                                                                                                                                                                                                                                                                                                                                                                                                                              |
| Low-E 180 Passive Solar<br>with i89 Coating ••                  | emptil    | The same superio<br>of i89 coating on<br>Preserve® protect<br>glass when select                                                                                                                                                                                                                                                                                                                                                                                                                                                                                                                                                                                                                                                                                                                                                                                                                                                                                                                                                                                                                                                                                                                                                                                                                                                                                                                                                                                                                                                                                                                                                                                                                                                                                                                                                                                                                                                                                                                                                                                                                                                |
| Dual or Tríple Pane Low-E                                       | En MAL    | Insulated for imp<br>solar heat gain ar                                                                                                                                                                                                                                                                                                                                                                                                                                                                                                                                                                                                                                                                                                                                                                                                                                                                                                                                                                                                                                                                                                                                                                                                                                                                                                                                                                                                                                                                                                                                                                                                                                                                                                                                                                                                                                                                                                                                                                                                                                                                                        |
| Insulated Glass                                                 | enn       | For moderate clir                                                                                                                                                                                                                                                                                                                                                                                                                                                                                                                                                                                                                                                                                                                                                                                                                                                                                                                                                                                                                                                                                                                                                                                                                                                                                                                                                                                                                                                                                                                                                                                                                                                                                                                                                                                                                                                                                                                                                                                                                                                                                                              |
| Sound Control                                                   | erret     | Reduces outside<br>Laminated for sh                                                                                                                                                                                                                                                                                                                                                                                                                                                                                                                                                                                                                                                                                                                                                                                                                                                                                                                                                                                                                                                                                                                                                                                                                                                                                                                                                                                                                                                                                                                                                                                                                                                                                                                                                                                                                                                                                                                                                                                                                                                                                            |
| FeelSafe® Insulated Low-E<br>with or without Sea Turtle Glazing | ent       | Protect your hom<br>are engineered ir<br>wind-borne debr<br>literally blow off t                                                                                                                                                                                                                                                                                                                                                                                                                                                                                                                                                                                                                                                                                                                                                                                                                                                                                                                                                                                                                                                                                                                                                                                                                                                                                                                                                                                                                                                                                                                                                                                                                                                                                                                                                                                                                                                                                                                                                                                                                                               |
| FeelSafe® Laminated with or without Sea Turtle Glazing          | -energy 2 | For moderate clir<br>the utmost secur                                                                                                                                                                                                                                                                                                                                                                                                                                                                                                                                                                                                                                                                                                                                                                                                                                                                                                                                                                                                                                                                                                                                                                                                                                                                                                                                                                                                                                                                                                                                                                                                                                                                                                                                                                                                                                                                                                                                                                                                                                                                                          |