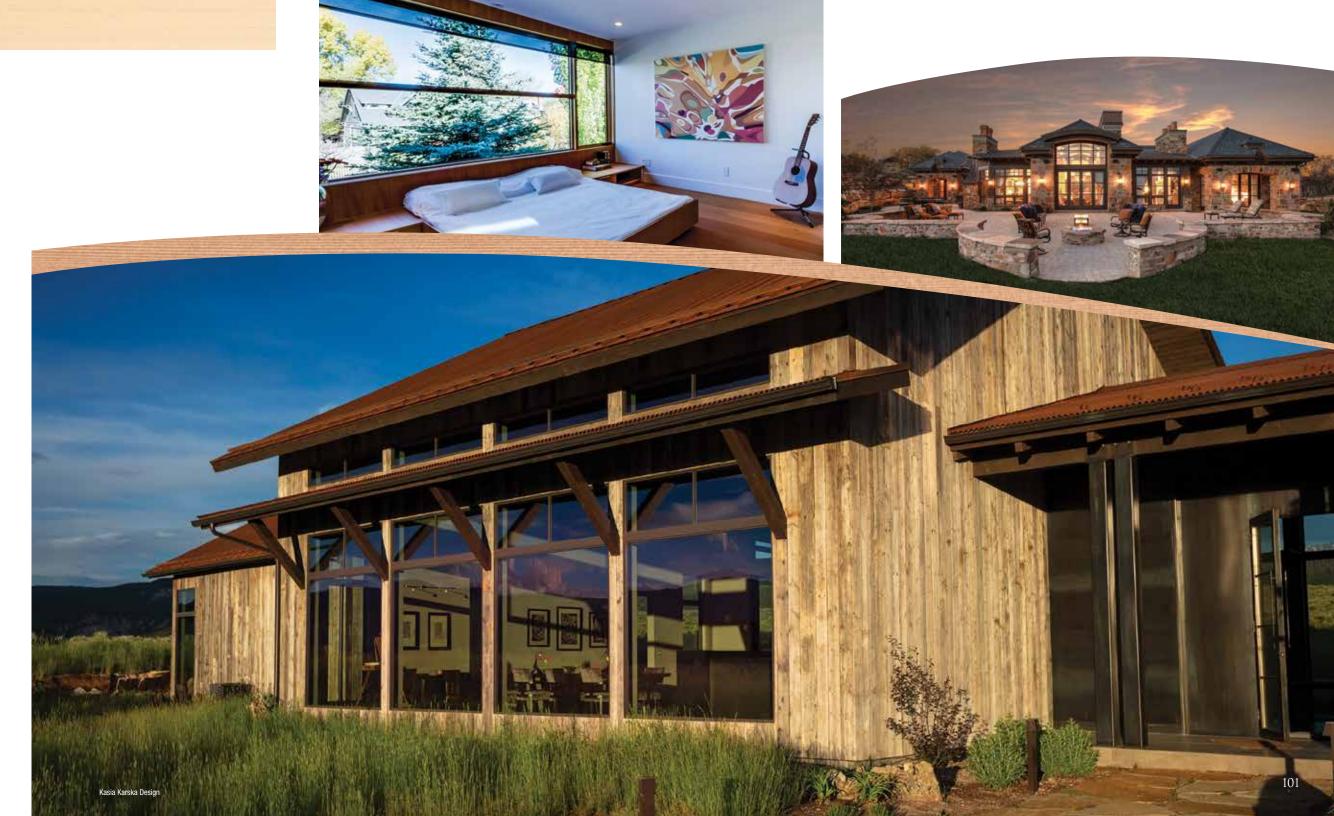

#### ALL-WOOD EXTERIORS

### AUTHENTIC, REMARKABLE AND ENERGY-EFFICIENT.

Sierra Pacific all-wood windows and doors offer elegant and luxurious wood exteriors for those who value the extraordinary appearance and performance of natural wood. Choose a wood species and finish option to make a genuine impression.

3

Choose from select species of wood.

Exteriors are available primed or natural.

> Protected to the very core by our rainforest-proven CoreGuard Plus<sup>™</sup> wood treatment.

> > Custom made, by hand, to your exact specifications.