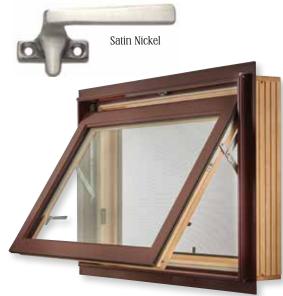

### Sculpted Versatility.

The perfect choice for those who want to have windows open during questionable weather, our Aspen awnings are stunning alone or combined with other window configurations.

Inside you get the same rich wood choices as our Aspen casements. Outside you get your choice of beautiful all-wood or tough aluminum clad exteriors.

All Aspen awning windows come with the same signature hidden locking system for clean interior lines.

The carefully designed architectural lines of Aspen Awnings are ensured by a locking mechanísm you can't even see.

### Unique Screens

Standard Geníus® retractable screens are there when you need them and disappear when you don't.

> **FLEX**SCREEN (standard)