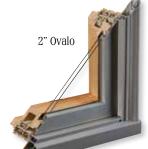

Exterior Trim Group A on page 17 Shown: 2.5" Ovalo

Matte Black

Oil Rubbed Forever Bronze

Chestnut Bronze

Champagne

Satin Nicke

Brushed Chrome

Polished Chrome

### **EXTERIOR TRIM PROFILES**

This exterior trim option comes in four available styles that snap in place on the frame with a clip system. No through-frame anchors or excessive nail holes, leaving you an integrated system that gives homeowners the flexibility to choose the

2" Flat Casing

3.5" Flat Casing