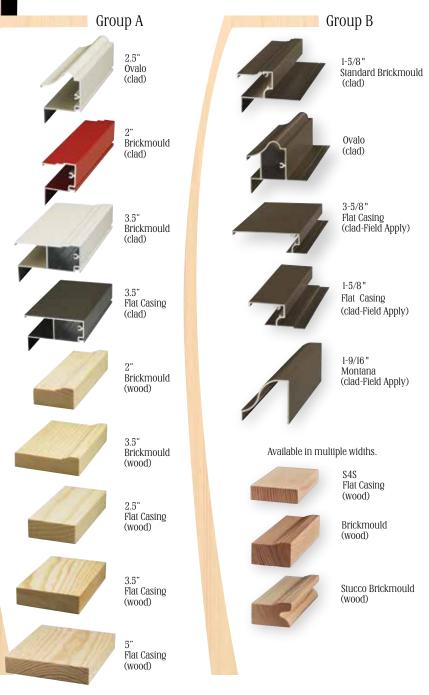

## EXTERIOR TRIM PROFILES.

Sizes are nominal. Options vary per product line.

Exterior Trim Group A on page 17 Shown: 2.5" Ovalo

Matte Black

Oil Rubbed Forever Bronze

Chestnut Bronze

Champagne

Satin Nicke

Brushed Chrome

Polished Chrome

### **EXTERIOR TRIM PROFILES**

This exterior trim option comes in four available styles that snap in place on the frame with a clip system. No through-frame anchors or excessive nail holes, leaving you an integrated system that gives homeowners the flexibility to choose the

### **EXTERIOR TRIM PROFILES**

This exterior trim option comes in four available profiles that snap in place on the frame with a clip system. No through-frame anchors or excessive nail holes, leaving you an integrated system that gives homeowners the flexibility to choose the aesthetic they want.

### EXTERIOR TRIM PROFILES

This exterior trim option comes in four available profiles that snap in place on the frame with a clip system. No through-frame anchors or excessive nail holes, leaving you an integrated system that gives homeowners the flexibility to choose the aesthetic they want.

### **EXTERIOR TRIM PROFILES**

This exterior trim option comes in four available profiles that snap in place on the frame with a clip system. No through-frame anchors or excessive nail holes, leaving you an integrated system that gives homeowners the flexibility to choose the aesthetic