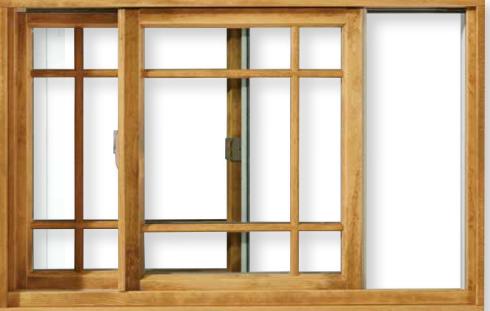

#### ALL-WOOD EXTERIORS

### AUTHENTIC, REMARKABLE AND ENERGY-EFFICIENT.

Sierra Pacific all-wood windows and doors offer elegant and luxurious wood exteriors for those who value the extraordinary appearance and performance of natural wood. Choose a wood species and finish option to make a genuine impression.

3

Choose from select species of wood.

Exteriors are available primed or natural.

> Protected to the very core by our rainforest-proven CoreGuard Plus<sup>™</sup> wood treatment.

> > Custom made, by hand, to your exact specifications.