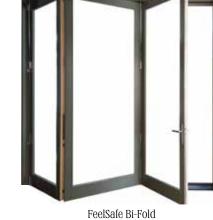

- BI-FOLD DOORS & WINDOWS -

### **BIG IMPRESSIONS** WITH A FEATHER TOUCH.

Our bi-fold doors and windows are designed to take contemporary designs to some truly amazing places, turning walls into moving masterpieces. Hinged to fold and glide with the lightest touch, our bi-fold products are available up to 45' wide with as many as eight panels.

They stack out of the way on either side of their expansive openings with an optional access panel to allow passage without moving the entire system. They can swing in or swing out, and can even go around a 90-degree corner or 270-degree inverted corner.

Available in low maintenance exterior clad finishes or luxurious all-wood exteriors, the applications are limitless.

OPEN TO THE AIR Our bi-fold windows also create wide expanses that are uniquely inviting and give gathering spaces a charm all their own.