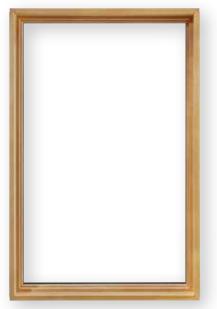

## HISTORIC ACCURACY, STUNNING PERFORMANCE.

Our Monument single & double hung clad exterior windows are designed and built for architectural and light commercial applications. True, they have superior structural performance, but it's their fine craftsmanship and attention to detail that homeowners appreciate. With no unsightly jambliners inside or out, Monument single & double hung windows frame your view with the natural beauty of real wood interiors. They're ideal for historic renovations, but come in a wide assortment of options to fit any home style.

Síde-load sash removes for easy cleaning.

### MODERN IMPROVEMENTS

Monument classically styled window hardware comes in a variety of beautiful finishes and features single or dual locks to ensure a secure, energy-efficient seal.