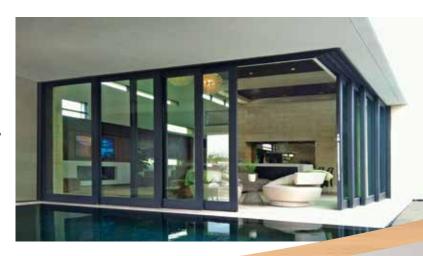

- BI-FOLD DOORS & WINDOWS -

### **BIG IMPRESSIONS** WITH A FEATHER TOUCH.

Our bi-fold doors and windows are designed to take contemporary designs to some truly amazing places, turning walls into moving masterpieces. Hinged to fold and glide with the lightest touch, our bi-fold products are available up to 45' wide with as many as eight panels.

They stack out of the way on either side of their expansive openings with an optional access panel to allow passage without moving the entire system. They can swing in or swing out, and can even go around a 90-degree corner or 270-degree inverted corner.

Available in low maintenance exterior clad finishes or luxurious all-wood exteriors, the applications are limitless.

OPEN TO THE AIR Our bi-fold windows also create wide expanses that are uniquely inviting and give gathering spaces a charm all their own.