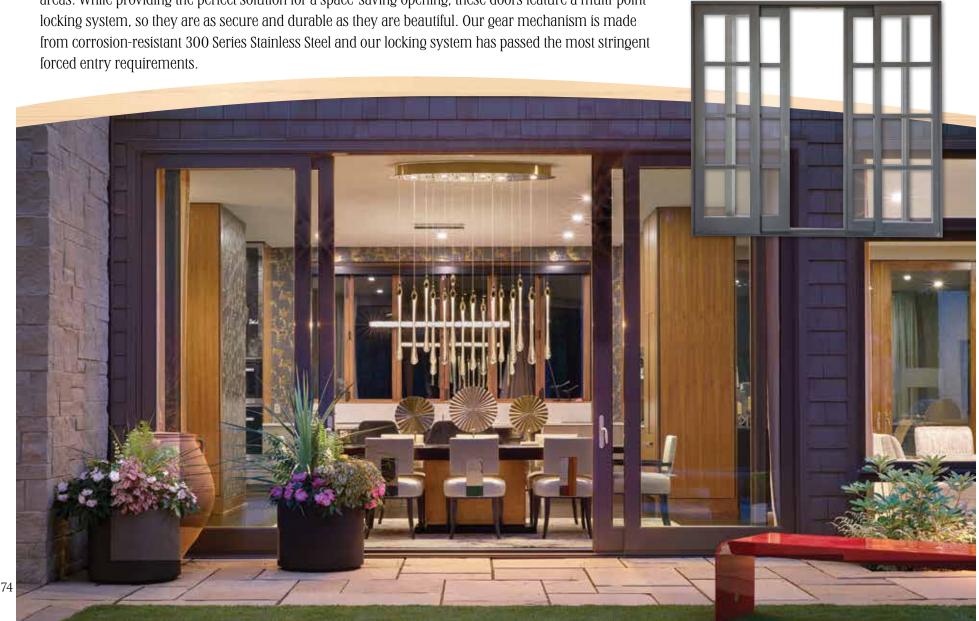

## PERFECT TRANSITION THAT'S SURPRISINGLY SECURE.

Sierra Pacific patio sliding doors create a graceful transition from your indoor to outdoor living areas. While providing the perfect solution for a space-saving opening, these doors feature a multi-point

### MECHANICS MAKE THE DIFFERENCE

Smooth as silk operation is provided by standard tandem stainless steel ball bearing rollers and a fully adjustable design.

Satin Nickel

### **CREATE SPACE WITHOUT** USING SPACE

Build seamless passages up to four panels wide with standard narrow or French construction.

Optional keyed lock available in Satin Nickel, Oil Rubbed Forever Bronze and Matte Black.

Sliding doors shown here are manufactured in our California Facility with AAMA 2605 powder coat standard on exterior cladding.