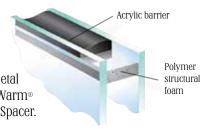

### THE ADVANTAGE OF NO-METAL SPACERS.

One of the technological advances that makes our glazing perform so well are patented No-Metal

Many window manufacturers use aluminum spacers between their panes of glass. These conduct cold and heat, and that's not good for thermal

Our no-metal warm edge spacers are 100% polymer structural foam, for excellent thermal

| Low-E 366                                                       | erret     | Cardinal's triple la<br>heat gain coefficio<br>and Neat® coating                                                                                                                                                                                                                                                                                                                                                                                                                                                                                                                                                                                                                                                                                                                                                                                                                                                                                                                                                                                                                                                                                                                                                                                                                                                                                                                                                                                                                                                                                                                                                                                                                                                                                                                                                                                                                                                                                                                                                                                                                                                               |
|-----------------------------------------------------------------|-----------|--------------------------------------------------------------------------------------------------------------------------------------------------------------------------------------------------------------------------------------------------------------------------------------------------------------------------------------------------------------------------------------------------------------------------------------------------------------------------------------------------------------------------------------------------------------------------------------------------------------------------------------------------------------------------------------------------------------------------------------------------------------------------------------------------------------------------------------------------------------------------------------------------------------------------------------------------------------------------------------------------------------------------------------------------------------------------------------------------------------------------------------------------------------------------------------------------------------------------------------------------------------------------------------------------------------------------------------------------------------------------------------------------------------------------------------------------------------------------------------------------------------------------------------------------------------------------------------------------------------------------------------------------------------------------------------------------------------------------------------------------------------------------------------------------------------------------------------------------------------------------------------------------------------------------------------------------------------------------------------------------------------------------------------------------------------------------------------------------------------------------------|
| Low-E 366<br>with i89 Coating ••                                | ente      | The same superion is a superion is a superion is a superion of the second second second superior is a superior is a superior of the superior superi |
| Low-E 340                                                       | sampted.  | Cardinal's newest<br>coefficient to keep<br>of UV rays. Less f<br>control under the<br>and Neat® coating                                                                                                                                                                                                                                                                                                                                                                                                                                                                                                                                                                                                                                                                                                                                                                                                                                                                                                                                                                                                                                                                                                                                                                                                                                                                                                                                                                                                                                                                                                                                                                                                                                                                                                                                                                                                                                                                                                                                                                                                                       |
| Low-E 180 Passive Solar                                         | ann fit   | A very high (0.70<br>colder climates, S<br>with Preserve® pi<br>glass when select                                                                                                                                                                                                                                                                                                                                                                                                                                                                                                                                                                                                                                                                                                                                                                                                                                                                                                                                                                                                                                                                                                                                                                                                                                                                                                                                                                                                                                                                                                                                                                                                                                                                                                                                                                                                                                                                                                                                                                                                                                              |
| Low-E 180 Passive Solar<br>with i89 Coating ••                  | emptil    | The same superio<br>of i89 coating on<br>Preserve® protect<br>glass when select                                                                                                                                                                                                                                                                                                                                                                                                                                                                                                                                                                                                                                                                                                                                                                                                                                                                                                                                                                                                                                                                                                                                                                                                                                                                                                                                                                                                                                                                                                                                                                                                                                                                                                                                                                                                                                                                                                                                                                                                                                                |
| Dual or Tríple Pane Low-E                                       | En MAL    | Insulated for imp<br>solar heat gain ar                                                                                                                                                                                                                                                                                                                                                                                                                                                                                                                                                                                                                                                                                                                                                                                                                                                                                                                                                                                                                                                                                                                                                                                                                                                                                                                                                                                                                                                                                                                                                                                                                                                                                                                                                                                                                                                                                                                                                                                                                                                                                        |
| Insulated Glass                                                 | enn       | For moderate clir                                                                                                                                                                                                                                                                                                                                                                                                                                                                                                                                                                                                                                                                                                                                                                                                                                                                                                                                                                                                                                                                                                                                                                                                                                                                                                                                                                                                                                                                                                                                                                                                                                                                                                                                                                                                                                                                                                                                                                                                                                                                                                              |
| Sound Control                                                   | erret     | Reduces outside<br>Laminated for sh                                                                                                                                                                                                                                                                                                                                                                                                                                                                                                                                                                                                                                                                                                                                                                                                                                                                                                                                                                                                                                                                                                                                                                                                                                                                                                                                                                                                                                                                                                                                                                                                                                                                                                                                                                                                                                                                                                                                                                                                                                                                                            |
| FeelSafe® Insulated Low-E<br>with or without Sea Turtle Glazing | ent       | Protect your hom<br>are engineered ir<br>wind-borne debr<br>literally blow off t                                                                                                                                                                                                                                                                                                                                                                                                                                                                                                                                                                                                                                                                                                                                                                                                                                                                                                                                                                                                                                                                                                                                                                                                                                                                                                                                                                                                                                                                                                                                                                                                                                                                                                                                                                                                                                                                                                                                                                                                                                               |
| FeelSafe® Laminated with or without Sea Turtle Glazing          | -energy 2 | For moderate clir<br>the utmost secur                                                                                                                                                                                                                                                                                                                                                                                                                                                                                                                                                                                                                                                                                                                                                                                                                                                                                                                                                                                                                                                                                                                                                                                                                                                                                                                                                                                                                                                                                                                                                                                                                                                                                                                                                                                                                                                                                                                                                                                                                                                                                          |