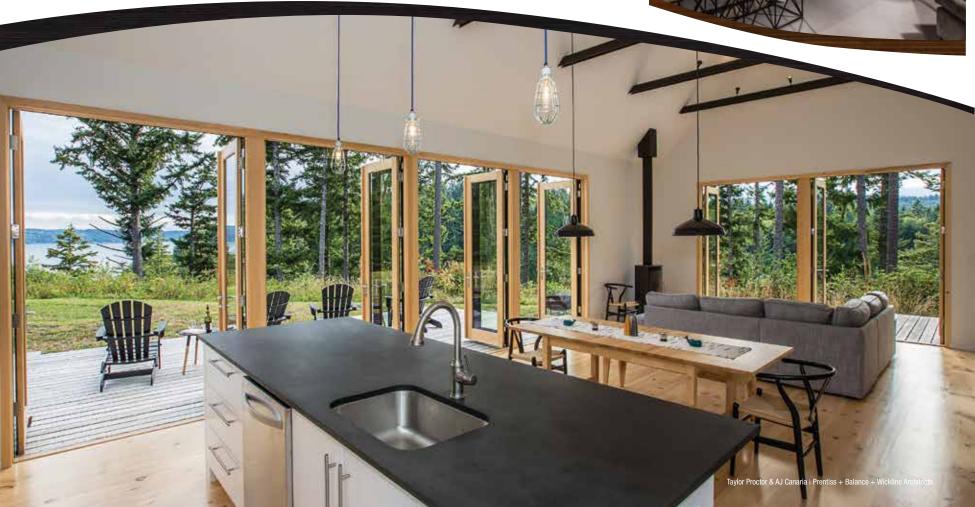

### **GLAZING TECHNOLOGY** FINE-TUNED FOR YOU.

The right glass will make your home more comfortable and potentially improve your energy efficiency. It can capture the sun's heat, or reflect it. You can also reduce outside noise, block more of the sun's damaging UV rays, even enhance your privacy.

We offer some of the most advanced glazing options in the industry. With your builder, we'll help you select the glass that suits you and your environment.

Taylor Proctor & AJ Canaria Prentiss + Balance + Wickline Architects