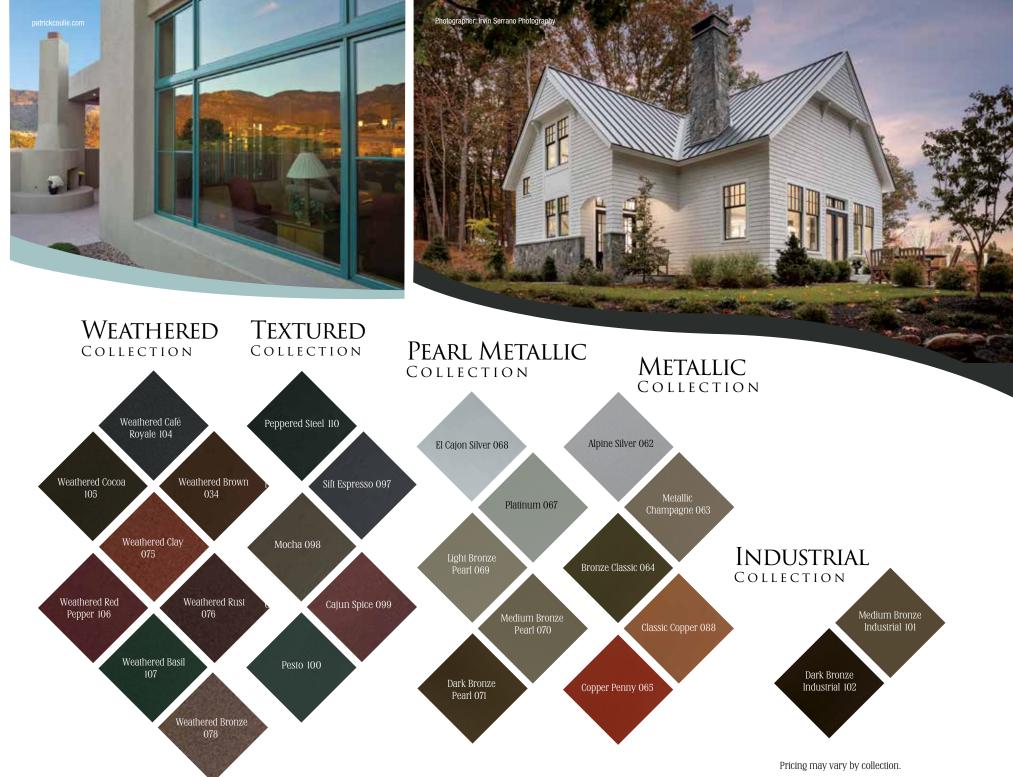

## INSPIRED BY NATURE. DESIGNED TO LAST.

The exteriors of our clad windows and doors are fully encased in low maintenance, heavy-duty, extruded aluminum that's at least twice as thick as roll-form cladding.

What's more, our finishing process leads the industry in durability and environmental safety. Non-hazardous AAMA 2604 and 2605 powder-coatings have the color retention, surface hardness and scratch resistance necessary to withstand even the harshest conditions.

As for colors? Nobody gives you more choices than Sierra Pacific. 70 colors and some sensational textures allow you to add warmth, a splash of cheerfulness or a new statement to your designs. We'll also custom match any color you choose.

See your local representative for actual cladding samples. Printing limits our ability to show colors precisely.