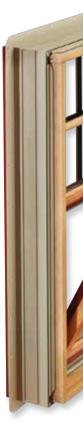

#### H3 DIRECT GLAZE

Easy-tílt sash for easy cleaning.

H3 Single & Double Hung

Slider

Horizontal

H3

Many simulated divided lite grille profiles to choose from.

An integral rigid nailing fin provides greater structural integrity, an improved water barrier and near elimination of racking problems.

Heavy duty extruded alumínum clad frame and sash.

Constant force balance for smooth, easy operation.

Revolutionary H3 accessory exterior trim option integrates with nail fin for easy install of four different profiles with no additional nailing.

Seamless Integral continuous head and sill factory mull system stops water.