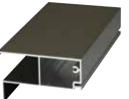

#### CLAD EXTERIORS

### Beautiful Inside, Low MAINTENANCE OUTSIDE.

Sierra Pacific clad windows and doors feature exteriors with industry-leading, extruded aluminum cladding that's twice as thick as roll-form cladding. All come with rich, wood interiors in a wide selection of species and finishes.

## INSPIRED BY NATURE. DESIGNED TO LAST.

The exteriors of our clad windows and doors are fully encased in low maintenance, heavy-duty, extruded aluminum that's at least twice as thick as roll-form cladding.

What's more, our finishing process leads the industry in durability and environmental safety. Non-hazardous AAMA 2604 and 2605 powder-coatings have the color retention, surface hardness and scratch resistance necessary to withstand even the harshest conditions.