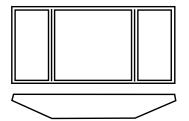

## ADD DEPTH AND LIGHT TO A ROOM.

Our bay and bow windows add architectural interest to your building's exterior while making interior rooms feel larger, with a multi-pane configuration that draws the outside in. It makes any room more interesting, more personal and more livable.

Common applications are above a kitchen sink or in a dining nook for additional seating. Enjoy both configurations with the richness of all-wood exteriors or the durability of aluminum cladding.

**BOW WINDOW** smooth arc or "bow".

### Bay Window (30° and 45°)

Typically a large fixed window between two casement or double hung units.

Several casements or double hung units mulled together, creating a

Bow window configuration

--- SWINGING DOORS CA ---