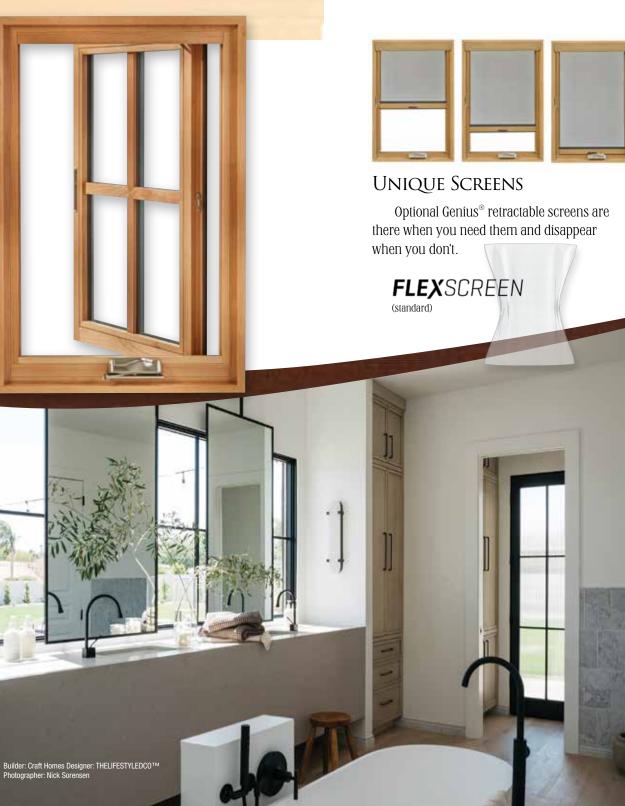

### Unique Screens

Standard Geníus® retractable screens are there when you need them and disappear when you don't.

> **FLEX**SCREEN (standard)