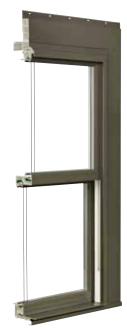

#### H3 DIRECT GLAZE

Easy-tílt sash for easy cleaning.

H3 Single & Double Hung

Slider

Horizontal

H3

Many simulated divided lite grille profiles to choose from.

An integral rigid nailing fin provides greater structural integrity, an improved water barrier and near elimination of racking problems.

Heavy duty extruded alumínum clad frame and sash.

Constant force balance for smooth, easy operation.

Revolutionary H3 accessory exterior trim option integrates with nail fin for easy install of four different profiles with no additional nailing.

Seamless Integral continuous head and sill factory mull system stops water.