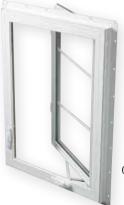

### Sculpted Versatility.

The perfect choice for those who want to have windows open during questionable weather, our Aspen awnings are stunning alone or combined with other window configurations.

Inside you get the same rich wood choices as our Aspen casements. Outside you get your choice of beautiful all-wood or tough aluminum clad exteriors.

All Aspen awning windows come with the same signature hidden locking system for clean interior lines.

The carefully designed architectural lines of Aspen Awnings are ensured by a locking mechanísm you can't even see.

### Unique Screens

Standard Geníus® retractable screens are there when you need them and disappear when you don't.

> **FLEX**SCREEN (standard)