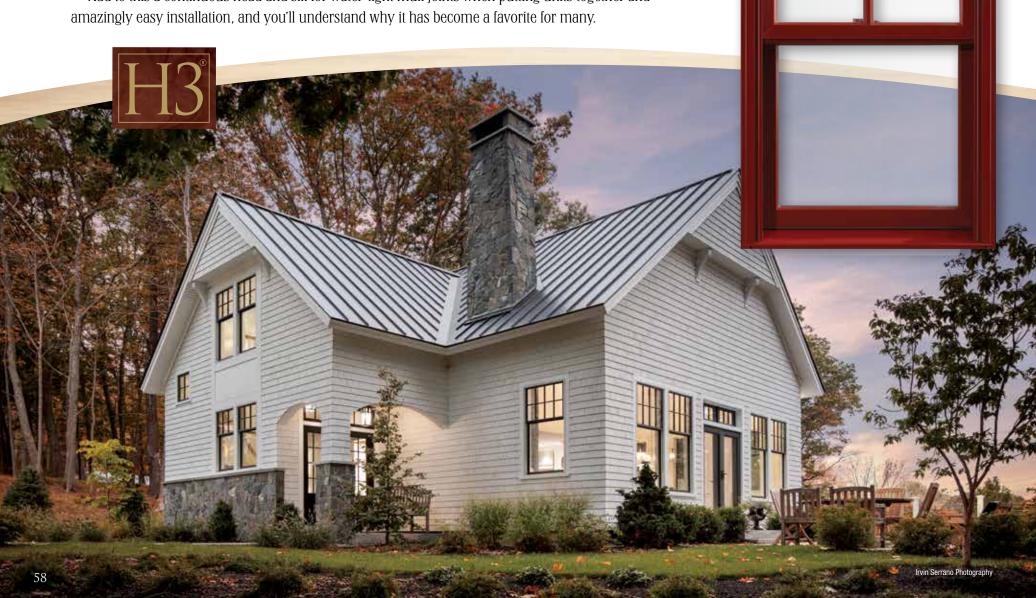

## HISTORIC ACCURACY, STUNNING PERFORMANCE.

Our Monument single & double hung clad exterior windows are designed and built for architectural and light commercial applications. True, they have superior structural performance, but it's their fine craftsmanship and attention to detail that homeowners appreciate. With no unsightly jambliners inside or out, Monument single & double hung windows frame your view with the natural beauty of real wood interiors. They're ideal for historic renovations, but come in a wide assortment of options to fit any home style.

Síde-load sash removes for easy cleaning.

### MODERN IMPROVEMENTS

Monument classically styled window hardware comes in a variety of beautiful finishes and features single or dual locks to ensure a secure, energy-efficient seal.

### Beautiful Finishes

Design Monument windows are available

in full radius or arched for a truly dramatic architectural look.

Other Monument styles.

Arched Full Radius Single Single or Hung Double Hung