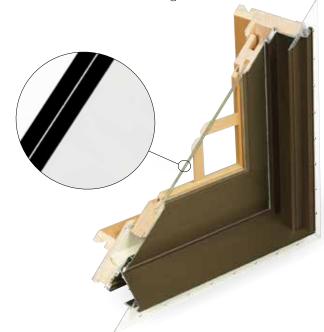

### THE ADVANTAGE OF NO-METAL SPACERS.

One of the technological advances that makes our glazing perform so well are patented No-Metal

Many window manufacturers use aluminum spacers between their panes of glass. These conduct cold and heat, and that's not good for thermal

Our no-metal warm edge spacers are 100% polymer structural foam, for excellent thermal

| Low-E 366                                                       | erret     | Cardinal's triple la<br>heat gain coefficio<br>and Neat® coating                                                                                                                                                                                                                                                                                                                                                                                                                                                                                                                                                                                                                                                                                                                                                                                                                                                                                                                                                                                                                                                                                                                                                                                                                                                                                                                                                                                                                                                                                                                                                                                                                                                                                                                                                                                                                                                                                                                                                                                                                                                               |
|-----------------------------------------------------------------|-----------|--------------------------------------------------------------------------------------------------------------------------------------------------------------------------------------------------------------------------------------------------------------------------------------------------------------------------------------------------------------------------------------------------------------------------------------------------------------------------------------------------------------------------------------------------------------------------------------------------------------------------------------------------------------------------------------------------------------------------------------------------------------------------------------------------------------------------------------------------------------------------------------------------------------------------------------------------------------------------------------------------------------------------------------------------------------------------------------------------------------------------------------------------------------------------------------------------------------------------------------------------------------------------------------------------------------------------------------------------------------------------------------------------------------------------------------------------------------------------------------------------------------------------------------------------------------------------------------------------------------------------------------------------------------------------------------------------------------------------------------------------------------------------------------------------------------------------------------------------------------------------------------------------------------------------------------------------------------------------------------------------------------------------------------------------------------------------------------------------------------------------------|
| Low-E 366<br>with i89 Coating ••                                | ente      | The same superion is a superion is a superion is a superion of the second second second superior is a superior is a superior of the superior superi |
| Low-E 340                                                       | sampted.  | Cardinal's newest<br>coefficient to keep<br>of UV rays. Less f<br>control under the<br>and Neat® coating                                                                                                                                                                                                                                                                                                                                                                                                                                                                                                                                                                                                                                                                                                                                                                                                                                                                                                                                                                                                                                                                                                                                                                                                                                                                                                                                                                                                                                                                                                                                                                                                                                                                                                                                                                                                                                                                                                                                                                                                                       |
| Low-E 180 Passive Solar                                         | ann fit   | A very high (0.70<br>colder climates, S<br>with Preserve® pi<br>glass when select                                                                                                                                                                                                                                                                                                                                                                                                                                                                                                                                                                                                                                                                                                                                                                                                                                                                                                                                                                                                                                                                                                                                                                                                                                                                                                                                                                                                                                                                                                                                                                                                                                                                                                                                                                                                                                                                                                                                                                                                                                              |
| Low-E 180 Passive Solar<br>with i89 Coating ••                  | emptil    | The same superio<br>of i89 coating on<br>Preserve® protect<br>glass when select                                                                                                                                                                                                                                                                                                                                                                                                                                                                                                                                                                                                                                                                                                                                                                                                                                                                                                                                                                                                                                                                                                                                                                                                                                                                                                                                                                                                                                                                                                                                                                                                                                                                                                                                                                                                                                                                                                                                                                                                                                                |
| Dual or Tríple Pane Low-E                                       | En MAL    | Insulated for imp<br>solar heat gain ar                                                                                                                                                                                                                                                                                                                                                                                                                                                                                                                                                                                                                                                                                                                                                                                                                                                                                                                                                                                                                                                                                                                                                                                                                                                                                                                                                                                                                                                                                                                                                                                                                                                                                                                                                                                                                                                                                                                                                                                                                                                                                        |
| Insulated Glass                                                 | enn       | For moderate clir                                                                                                                                                                                                                                                                                                                                                                                                                                                                                                                                                                                                                                                                                                                                                                                                                                                                                                                                                                                                                                                                                                                                                                                                                                                                                                                                                                                                                                                                                                                                                                                                                                                                                                                                                                                                                                                                                                                                                                                                                                                                                                              |
| Sound Control                                                   | erret     | Reduces outside<br>Laminated for sh                                                                                                                                                                                                                                                                                                                                                                                                                                                                                                                                                                                                                                                                                                                                                                                                                                                                                                                                                                                                                                                                                                                                                                                                                                                                                                                                                                                                                                                                                                                                                                                                                                                                                                                                                                                                                                                                                                                                                                                                                                                                                            |
| FeelSafe® Insulated Low-E<br>with or without Sea Turtle Glazing | ent       | Protect your hom<br>are engineered ir<br>wind-borne debr<br>literally blow off t                                                                                                                                                                                                                                                                                                                                                                                                                                                                                                                                                                                                                                                                                                                                                                                                                                                                                                                                                                                                                                                                                                                                                                                                                                                                                                                                                                                                                                                                                                                                                                                                                                                                                                                                                                                                                                                                                                                                                                                                                                               |
| FeelSafe® Laminated with or without Sea Turtle Glazing          | -energy 2 | For moderate clir<br>the utmost secur                                                                                                                                                                                                                                                                                                                                                                                                                                                                                                                                                                                                                                                                                                                                                                                                                                                                                                                                                                                                                                                                                                                                                                                                                                                                                                                                                                                                                                                                                                                                                                                                                                                                                                                                                                                                                                                                                                                                                                                                                                                                                          |