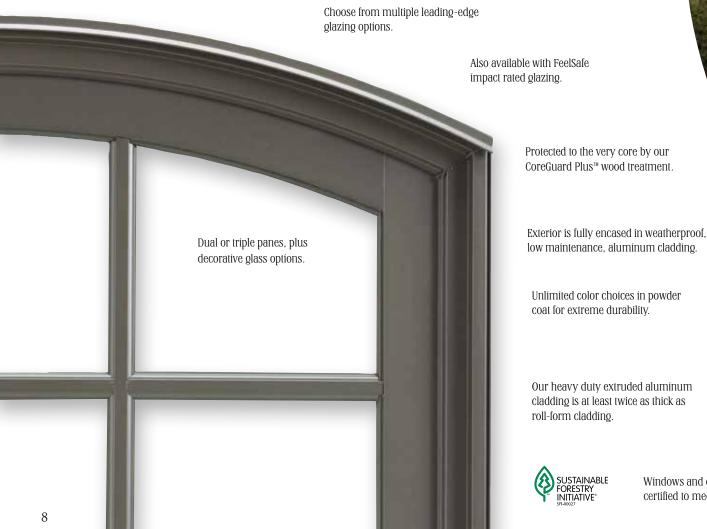

#### CLAD EXTERIORS

### Beautiful Inside, Low MAINTENANCE OUTSIDE.

Sierra Pacific clad windows and doors feature exteriors with industry-leading, extruded aluminum cladding that's twice as thick as roll-form cladding. All come with rich, wood interiors in a wide selection of species and finishes.

Designer hardware in many luxurious finishes.

cladding is at least twice as thick as

Optional stained or painted interior factory finish on select products.

Windows and doors crafted from pine and Douglas fir are third-party certified to meet the SFI fiber sourcing requirements.

Wood interior for natural beauty & insulation.

Available with simulated divided lites or a variety of decorative grilles.

Choose from beautiful, select species of interior wood.

Large variety of interior trim profiles.

Dual panes, plus decorative glass options.

## INSPIRED BY NATURE. DESIGNED TO LAST.

The exteriors of our clad windows and doors are fully encased in low maintenance, heavy-duty, extruded aluminum that's at least twice as thick as roll-form cladding.

What's more, our finishing process leads the industry in durability and environmental safety. Non-hazardous AAMA 2604 and 2605 powder-coatings have the color retention, surface hardness and scratch resistance necessary to withstand even the harshest conditions.

As for colors? Nobody gives you more choices than Sierra Pacific. 70 colors and some sensational textures allow you to add warmth, a splash of cheerfulness or a new statement to your designs. We'll also custom match any color you choose.