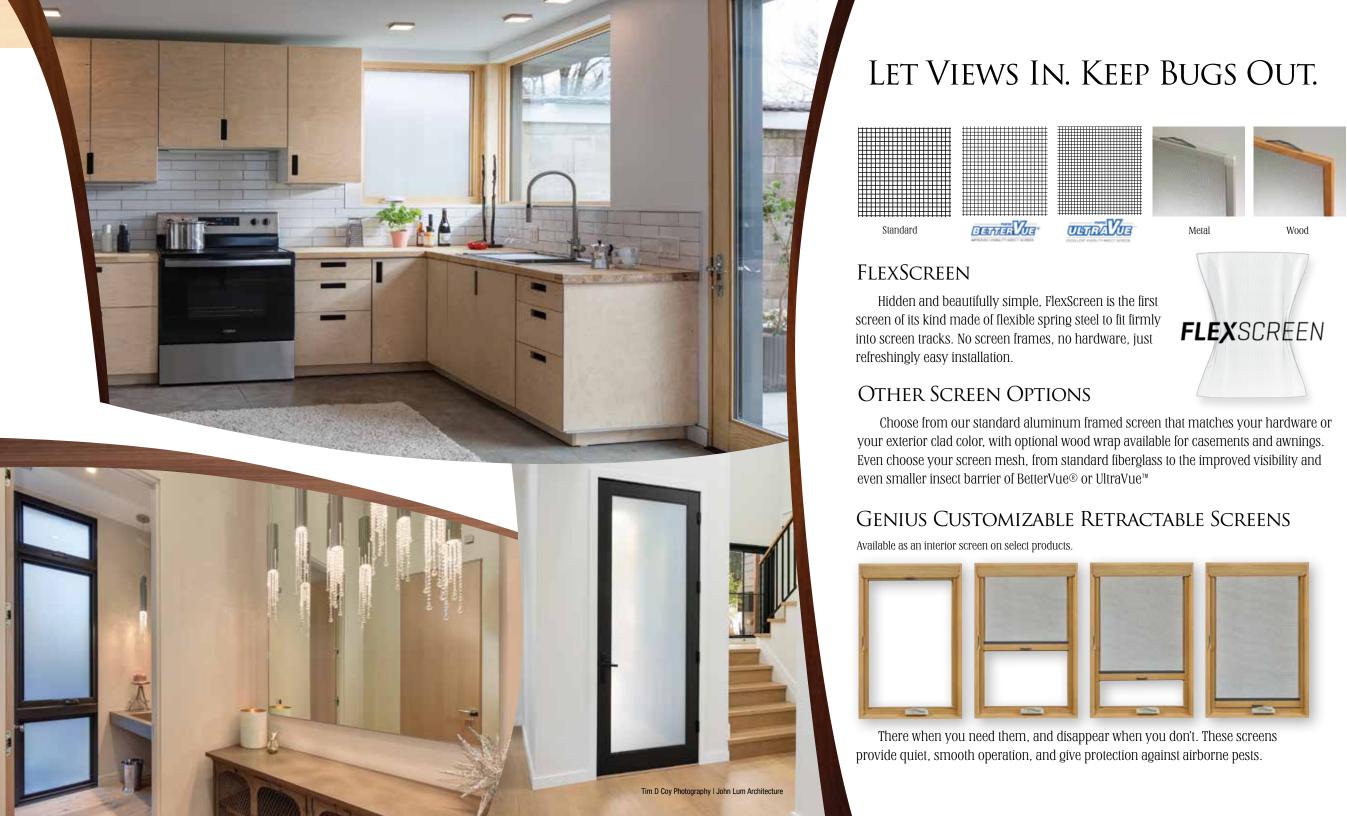

NS

Your grilles can be as traditional or as unique as you choose. Our standard configurations include equal lite and Prairie. But with our custom configurations, we're ready to transform your inspiration into reality.





e Bronze spacer option shown.







### Simulated Divided Lite Profiles



## WHEN SEEING LESS IS MORE.

Sometimes you need some privacy and security, or you need to filter out harsh sunlight. Other times you want a remarkable window design that gets lots of comments.

That's why we offer multiple decorative glass styles, each with its own personality to lend to your décor. If you can imagine it, chances are we can deliver it.







Raín

Gluechip



Narrow Reed

Bronze Tint



Obscure

Satín Etch



Grav Tint



Some limitations apply dependent on product selected.



WOOD FINISHES

## Advanced Factory Finish.

It's tough to beat a factory finish applied with state-of-the-art equipment in a carefully controlled, ultra-clean environment. Choose from two premium options: Ultra Stain and Ultra Coat. Ultra Stain is an advanced, multi-step process that brings out all the beauty of your wood interior. Ultra Coat is a white or black durable interior paint.



### Ultra Stain

Clear

Toffee

Espresso

### ULTRA COAT

White

Black





Factory finishes available on select products. Ask your sales representative for details.

> Ultra Coat and Ultra Stain finishes are a meticulous and advanced process to ensure maximum beauty of your wood window and door interiors. Yet, wood is a natural material with character, color, and grain patterns with varying densities,