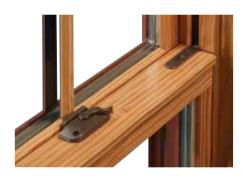

### Beautiful Inside, Low MAINTENANCE OUTSIDE.

Sierra Pacific clad windows and doors feature exteriors with industry-leading, extruded aluminum cladding that's twice as thick as roll-form cladding. All come with rich, wood interiors in a wide selection of species and finishes.

Designer hardware in many luxurious finishes.

cladding is at least twice as thick as

Optional stained or painted interior factory finish on select products.

Windows and doors crafted from pine and Douglas fir are third-party certified to meet the SFI fiber sourcing requirements.

Wood interior for natural beauty & insulation.

Available with simulated divided lites or a variety of decorative grilles.

Choose from beautiful, select species of interior wood.

Large variety of interior trim profiles.