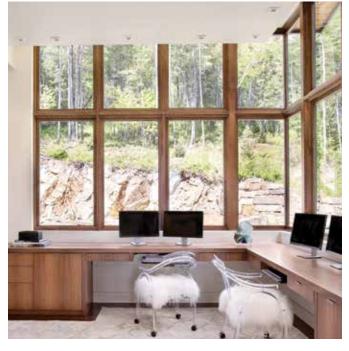

#### - DIRECT SET -

### TAKING GLASS TO NEW HEIGHTS, AND WIDTHS.

Reduce window mass, increase the light that fills the room. This is the essence of our direct set thinking.

The heart of many contemporary designs, our direct set windows create stunningly large expanses of glass with the narrowest sightlines and high-performance glass that truly blurs the lines between inside and outside.

If you're looking for a window that almost lets you forget you have windows at all, explore the amazing things you can do with our direct set windows.

---- SPECIAL SHAPES-----