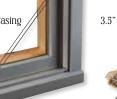

### **EXTERIOR TRIM PROFILES**

This exterior trim option comes in four available styles that snap in place on the frame with a clip system. No through-frame anchors or excessive nail holes, leaving you an integrated system that gives homeowners the flexibility to choose the

2" Flat Casing

3.5" Flat Casing