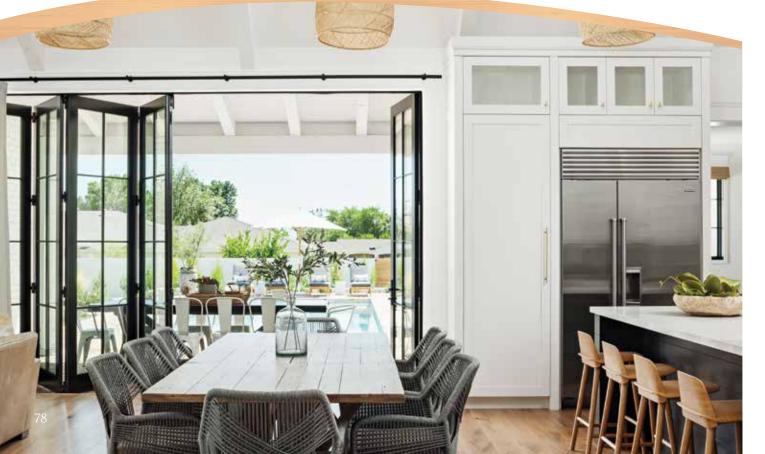

- BI-FOLD DOORS & WINDOWS -

### **BIG IMPRESSIONS** WITH A FEATHER TOUCH.

Our bi-fold doors and windows are designed to take contemporary designs to some truly amazing places, turning walls into moving masterpieces. Hinged to fold and glide with the lightest touch, our bi-fold products are available up to 45' wide with as many as eight panels.

They stack out of the way on either side of their expansive openings with an optional access panel to allow passage without moving the entire system. They can swing in or swing out, and can even go around a 90-degree corner or 270-degree inverted corner.

Available in low maintenance exterior clad finishes or luxurious all-wood exteriors, the applications are limitless.

OPEN TO THE AIR Our bi-fold windows also create wide expanses that are uniquely inviting and give gathering spaces a charm all their own.

## SLIDE YOUR WAY TO UNOBSTRUCTED VIEWS.

Slide them in one direction. Slide them in the other direction. Stack them to one side, or watch them disappear into a pocket in the wall. They'll even go around a 90-degree corner or 270-degree inverted corner.

Our multi-slide doors and windows are engineered to give you years of silky-smooth service as they create unobstructed views and transform your living space.

Find them in a wide range of operational configurations and expansive sizes for limitless