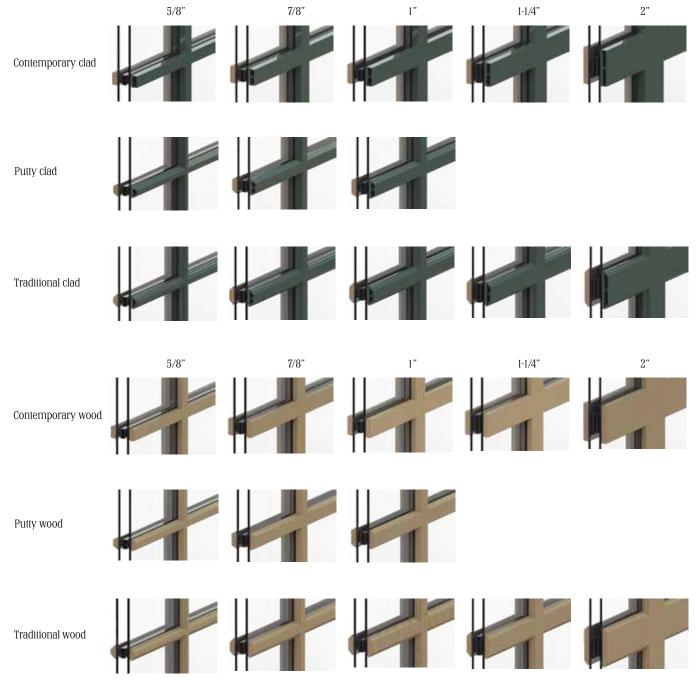

geometries and dream from there.





#### Simulated Divided Lite

The classic look of traditional true divided lite without the energy loss of individual glass panes, our simulated divided lite grilles offer tough extruded aluminum outside with beautiful natural wood inside. Complete the look with optional spacers between the glass. Profiles are also available in all-wood.

#### GRILLES BETWEEN THE GLASS Grilles stay out of the way while

you still get the look you want.

#### GRILLE CONFIGURATIONS

Your grilles can be as traditional or as unique as you choose. Our standard configurations include equal lite and Prairie. But with our custom configurations, we're ready to transform your inspiration into reality.





e Bronze spacer option shown.







### Simulated Divided Lite Profiles



## WHEN SEEING LESS IS MORE.

Sometimes you need some privacy and security, or you need to filter out harsh sunlight. Other times you want a remarkable window design that gets lots of comments.

That's why we offer multiple decorative glass styles, each with its own personality to lend to your décor. If you can imagine it, chances are we can deliver it.







Raín

Gluechip



Narrow Reed

Bronze Tint



Obscure

Satín Etch



Grav Tint



Some limitations apply dependent on product selected.



WOOD FINISHES

## Advanced Factory Finish.

It's tough to beat a factory finish applied with state-of-the-art equipment in a carefully controlled, ultra-clean environment. Choose from two premium options: Ultra Stain and Ultra Coat. Ultra Stain is an advanced, multi-step process that brings out