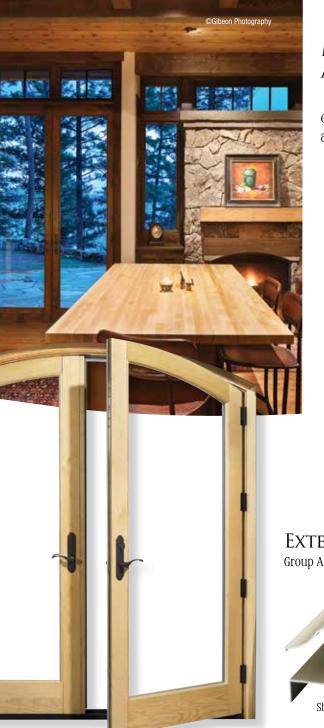

LITTLE DETAILS, BIG IMPRESSION.

Anytime you consider our swinging doors, you have lots of choices to consider, like multiple species of interior wood, different hardware and hardware finishes, even glazing and grilles. But no matter what you choose, all our patio doors come with the same attention to detail and innovative engineering you've come to expect from Sierra Pacific.

#### Standard Inswing and Outswing

Single or double, with or without sidelites, our standard swinging doors are the answer to opening your world to the outdoors.

Christopher Mayer Photography