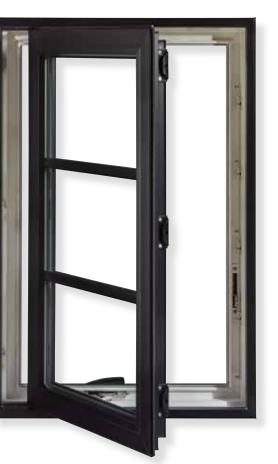

## Designed To Fit Every Vision.

Sierra Pacific windows and doors come in a wide selection of operating styles. And the choices don't end there.

You also get to select wood type, hardware style and finish, cladding color and texture, glazing preference, grilles, screens and even more finishing touches. No matter what you choose, you get the superior performance only Sierra Pacific can deliver.

## OPEN A WORLD OF POSSIBILITIES.

Top-to-bottom unobstructed views, clean lines and wide-open ventilation make our Sierra Pacific casement windows a favorite across the country. Smooth operation is ensured by our Encore handle. It folds out when you need it, then folds back to stay out of the way of window treatments. These windows also swing open a full 90 degrees for easy cleaning.

### A TIMELESS VIEW.

For sheer simplicity of operation and a little European flare, you will love the way our standard pushout casement accents any interior with classic appeal.

With a simple turn of its lever and a gentle push, these character-rich windows swing wide open, then stay in place thanks to carefully engineered stainless steel friction hinges.