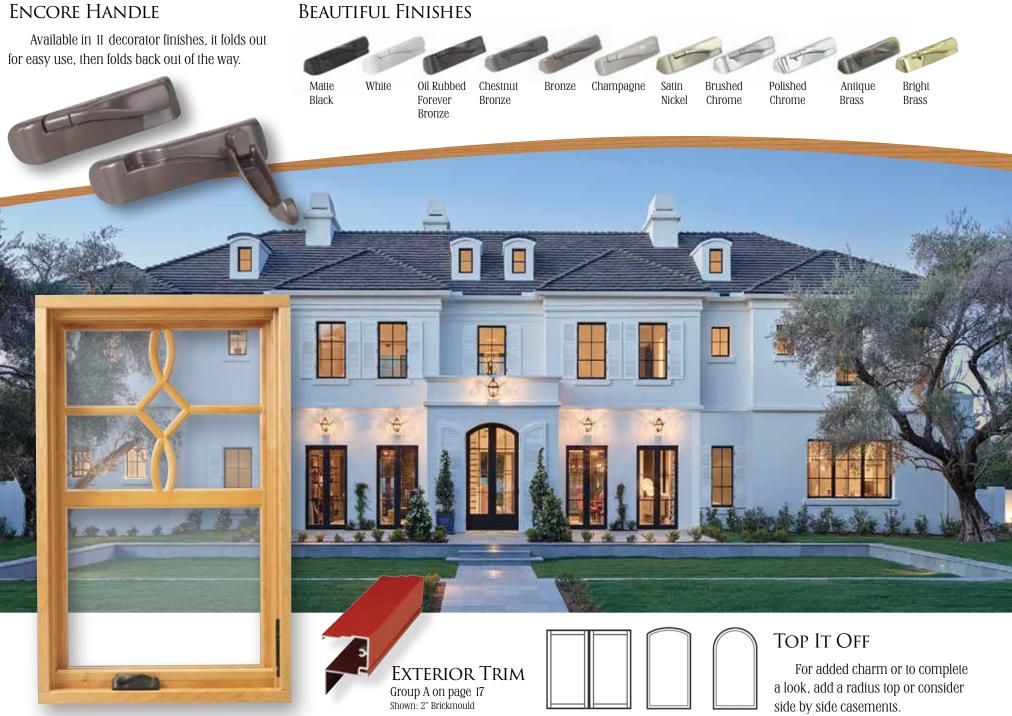

LA ROLL

1.1

## A WORLD OF DIFFERENCE

### A WINDOW & DOOR COMPANY LIKE NO OTHER.

Welcome to windows and doors that never compromise, made by people who don't either. From our Seed-to-Window approach to cutting edge glazing technology for greater thermal efficiency, our meticulous, earth-friendly construction and forward-thinking design make every product one-of-a-kind.

### **BEAUTIFUL FINISHES**

Matte Black Oil Rubbed Chestnut Forever Bronze Bronze

Bronze Champagne

Satín

Nickel

Brushed Chrome

Polished Chrome

Bright Brass

Brass

33

Exterior Trim Group A on page 17 Shown: 2.5" Ovalo

Matte Black

Oil Rubbed Forever Bronze

Chestnut Bronze

Champagne

Satin Nicke

Brushed Chrome

Polished Chrome

Bright Brass

## EXTERIOR TRIM PROFILES.

Sizes are nominal. Options vary per product line.

### **EXTERIOR TRIM PROFILES**

This exterior trim option comes in four available styles that snap in place on the frame with a clip system. No through-frame anchors or excessive nail holes, leaving you an integrated system that gives homeowners the flexibility to choose the

2" Flat Casing

3.5" Flat Casing