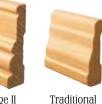

### RICH, LUXURIOUS, THE NATURAL BEAUTY OF WOOD.

The hand-crafted appeal of real wood gives window interiors and trim a finishing touch that adds warmth and authenticity to any room. Yet every room is different, so we offer eight beautiful species of wood to match or complement any design consideration.

Continental 3-1/2" wide

3-1/2" wide

Provincial Tudor 3-1/2" wide 3-1/2" wide

Heritage 2-3/4" wide

Colonial

3-1/2" wide

See your local representative for actual wood samples.Wood is a natural material with character, color and grain patterns with varying densities. Wood veneer wrap may be used on select components of various species.

Contemporary

2-1/4" wide