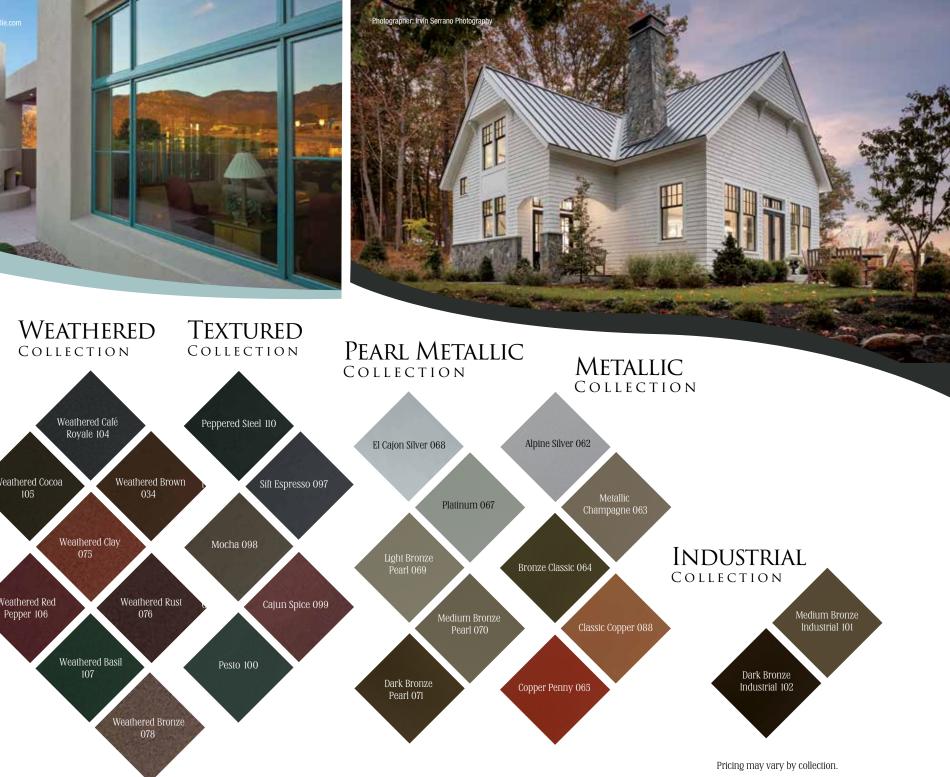

## INSPIRED BY NATURE. DESIGNED TO LAST.

The exteriors of our clad windows and doors are fully encased in low maintenance, heavy-duty, extruded aluminum that's at least twice as thick as roll-form cladding.

What's more, our finishing process leads the industry in durability and environmental safety. Non-hazardous AAMA 2604 and 2605 powder-coatings have the color retention, surface hardness and scratch resistance necessary to withstand even the harshest conditions.

As for colors? Nobody gives you more choices than Sierra Pacific. 70 colors and some sensational textures allow you to add warmth, a splash of cheerfulness or a new statement to your designs. We'll also custom match any color you choose.

See your local representative for actual cladding samples. Printing limits our ability to show colors precisely.