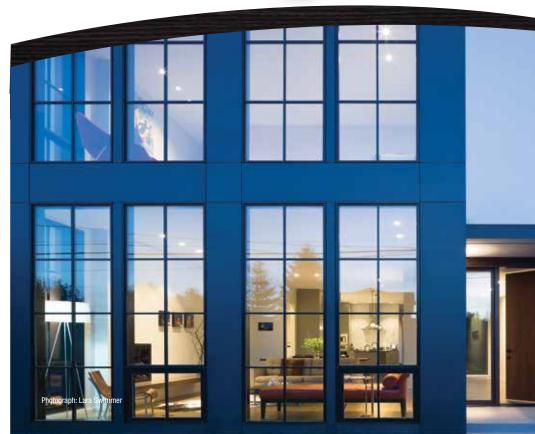

#### CLAD EXTERIORS

### Beautiful Inside, Low MAINTENANCE OUTSIDE.

Sierra Pacific clad windows and doors feature exteriors with industry-leading, extruded aluminum cladding that's twice as thick as roll-form cladding. All come with rich, wood interiors in a wide selection of species and finishes.

## INSPIRED BY NATURE. DESIGNED TO LAST.

The exteriors of our clad windows and doors are fully encased in low maintenance, heavy-duty, extruded aluminum that's at least twice as thick as roll-form cladding.

What's more, our finishing process leads the industry in durability and environmental safety. Non-hazardous AAMA 2604 and 2605 powder-coatings have the color retention, surface hardness and scratch resistance necessary to withstand even the harshest conditions.

As for colors? Nobody gives you more choices than Sierra Pacific. 70 colors and some sensational textures allow you to add warmth, a splash of cheerfulness or a new statement to your designs. We'll also custom match any color you choose.