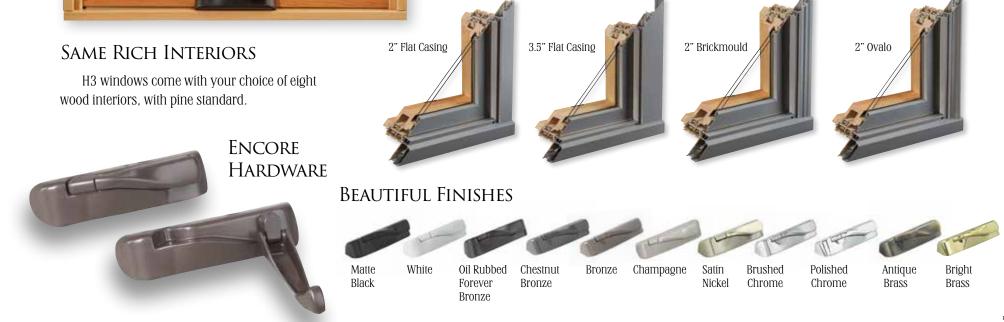

### RICH, LUXURIOUS, THE NATURAL BEAUTY OF WOOD.

The hand-crafted appeal of real wood gives window interiors and trim a finishing touch that adds warmth and authenticity to any room. Yet every room is different, so we offer eight beautiful species of wood to match or complement any design consideration.

Don't see the perfect wood here? No worries. As long as it's workable, we'll make your interiors out of almost any wood in the world.

Prairie 3-1/2" wide

Tradesman 3-1/2" wide

Tradesman II 3-1/2" wide

Craftsman 3-1/2" wide

Continental 3-1/2" wide

3-1/2" wide

Provincial Tudor 3-1/2" wide 3-1/2" wide

Heritage 2-3/4" wide

Colonial

3-1/2" wide

See your local representative for actual wood samples.Wood is a natural material with character, color and grain patterns with varying densities. Wood veneer wrap may be used on select components of various species.

Contemporary

2-1/4" wide

### **BEAUTIFUL FINISHES**

Matte Black Oil Rubbed Chestnut Forever Bronze Bronze

Bronze Champagne

Satín

Nickel

Brushed Chrome

Polished Chrome

Bright Brass