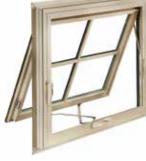

### RICH, LUXURIOUS, THE NATURAL BEAUTY OF WOOD.

The hand-crafted appeal of real wood gives window interiors and trim a finishing touch that adds warmth and authenticity to any room. Yet every room is different, so we offer eight beautiful species of wood to match or complement any design consideration.

Don't see the perfect wood here? No worries. As long as it's workable, we'll make your interiors out of almost any wood in the world.

Prairie 3-1/2" wide

Tradesman 3-1/2" wide

Tradesman II 3-1/2" wide

Craftsman 3-1/2" wide