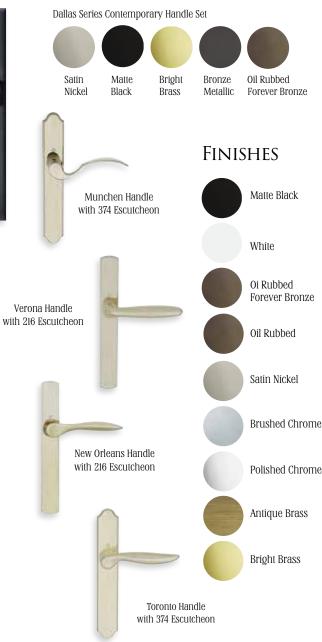

## Designs And Finishes THAT FIT YOUR LIFE.

Choose from a selection of superbly engineered, beautifully finished handles and locking mechanisms, each one specifically designed to complement your new Sierra Pacific windows and patio doors.

Whatever your décor, you're sure to find something that fits you perfectly.

18