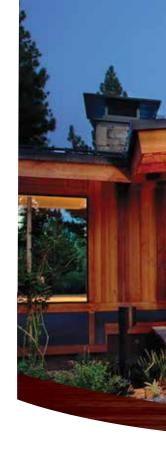

hung is too traditional and space is limited, Monument Sliders are a smart and exceptionally smooth alternative.





Shown: 3.5 " Flat Casing

### - H3<sup>®</sup> Horizontal Slider -

## A SLIDER LIKE NO OTHER.

Our H3 easy-glide slider is a welcome addition to our option-rich, easy-tilt H3 double hung, and our H3 casement and awning windows. Depending on design and operational preference, each is an exceptionally smart choice for new construction or window replacement.

As with our other H3 products, these horizontal gliding windows feature the advanced integration of extruded aluminum, vinyl and wood for an industry-leading seal against the elements.





#### **SMOOTH ACTION**

Every H3 horizontal slider comes standard with precision steel rollers for exceptionally smooth gliding.





they want.

### **EXTERIOR TRIM PROFILES**

This exterior trim option comes in four available profiles that snap in place on the frame with a clip system. No through-frame anchors or excessive nail holes, leaving you an integrated system that gives homeowners the flexibility to choose the aesthetic









### HARDWARE



#### Finishes









Satin Nicke



Polished Chrome

Antique Brass

Bright Brass

#### - DIRECT SET -

### TAKING GLASS TO NEW HEIGHTS, AND WIDTHS.

Reduce window mass, increase the light that fills the room. This is the essence of our direct set thinking.

The heart of many contemporary designs, our direct set windows create stunningly large expanses of glass with the narrowest sightlines and high-performance glass that truly blurs the lines between inside and outsi