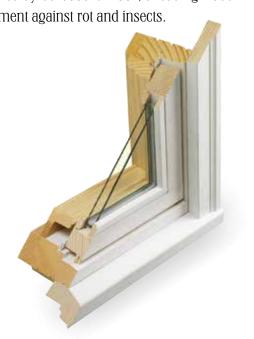

### ALL-WOOD

For a classic, distinctive look, our all-wood windows and patio doors offer timeless elegance with exceptional thermal performance. As with all our wood products, long-term durability is ensured by CoreGuard Plus<sup>®</sup>, a leading wood treatment against rot and insects.

## The Advantages of Coreguard Plus™

Sierra Pacific wood windows and doors are protected by CoreGuard Plus<sup>™</sup> wood treatment, a patented process that, when needed, penetrates wood right to the core to repel water, so our windows and patio doors have superior dimensional stability making them less likely to warp or swell.

In addition, CoreGuard Plus contains fungicides and insecticides to deeply protect all wood species from pests and rotting. Amazingly, this strong protection comes from a naturally organic, water-based treatment with nearly zero VOC's, which helps us maintain our strict environmental stewardship.

To ensure CoreGuard Plus effectiveness, sections of our windows undergo harsh testing in a Hawaiian rainforest that mimics decades of typical residential exposure. No wonder we have one of the strongest wood rot warranties in the industry.