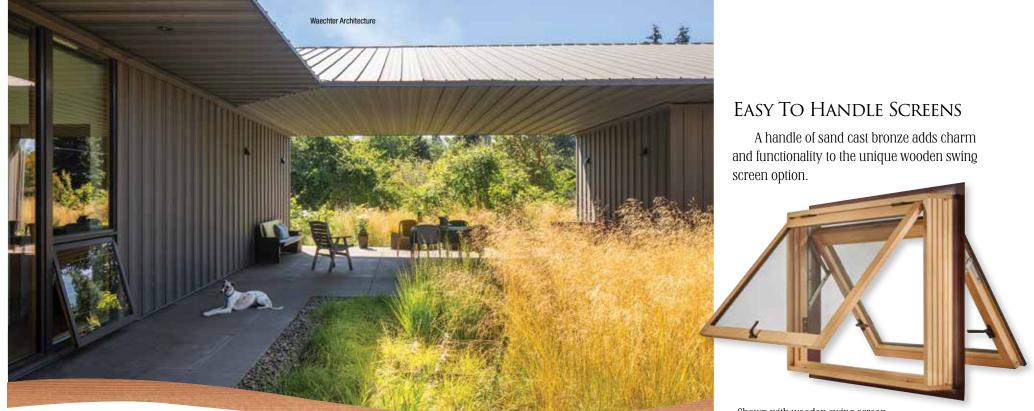

## A NEW STANDARD IN OLD-WORLD BEAUTY.

Beauty, simplicity and authentic old-world charm give our pushout Sedona casement windows their distinctive personality. Choose from interior wooden swing screens or a Genius® retractable screen and hardware made from sand-cast bronze. They are perfect for homes looking for a unique way to open up a room or give that special space some unique elegance.

Available in all-wood or aluminum clad construction, our Sedona pushout casements will take you back in time while offering all the performance you expect from Sierra Pacific craftsmanship.

Shown with wooden swing screen.

#### Shown with Genius® retractable screen.

Satin Nickel

Also available in multi-point Sedona hardware is made of rich sand-cast bronze and available in oil rubbed forever bronze or satin nickel. Specially engineered friction hinges stay where you set them.

### Even The Screens Are Unique

Sedona Pushout Casements come with two beautiful screen choices. Hinged interior wooden screens complement the window's old-world charm. Genius® retractable screens pull down when needed and retract when not in use.