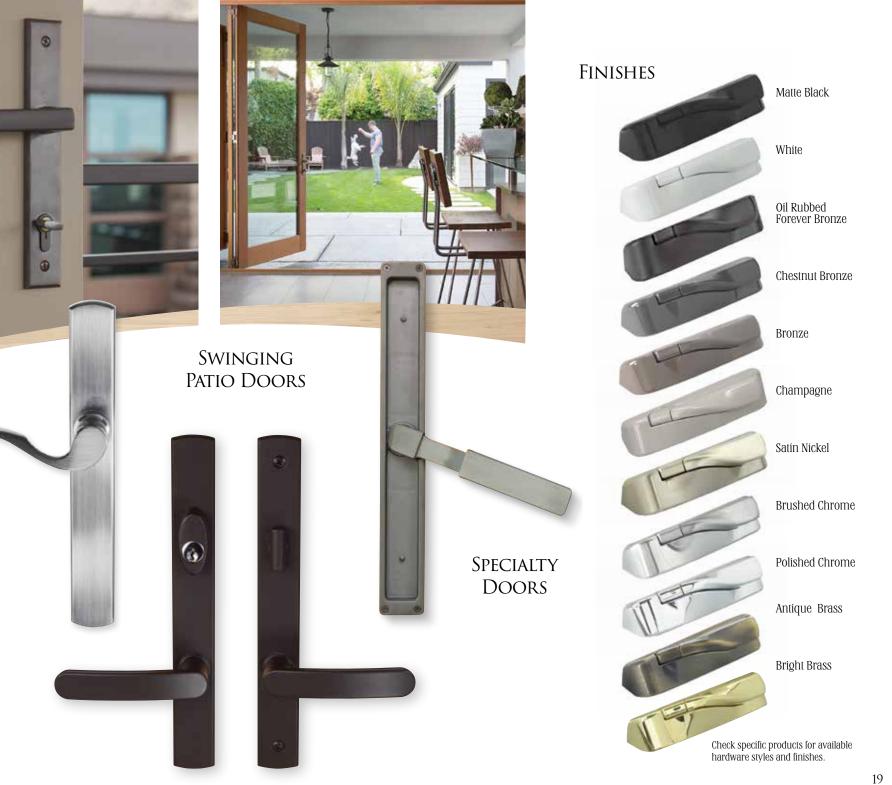

LITTLE DETAILS, BIG IMPRESSION.

Anytime you consider our swinging doors, you have lots of choices to consider, like multiple species of interior wood, different hardware and hardware finishes, even glazing and grilles. But no matter what you choose, all our patio doors come with the same attention to detail and innovative engineering you've come to expect from Sierra Pacific.

#### Standard Inswing and Outswing

Single or double, with or without sidelites, our standard swinging doors are the answer to opening your world to the outdoors.

Christopher Mayer Photography

### HARDWARE

Swinging doors shown here are manufactured in our California Facility with AAMA 2605 powder coat standard on exterior cladding.

### **BEAUTIFUL FINISHES**

Matte Black Oil Rubbed Chestnut Forever Bronze Bronze

Bronze Champagne

Satín

Nickel

Brushed Chrome

Polished Chrome

Bright Brass

Brass

33