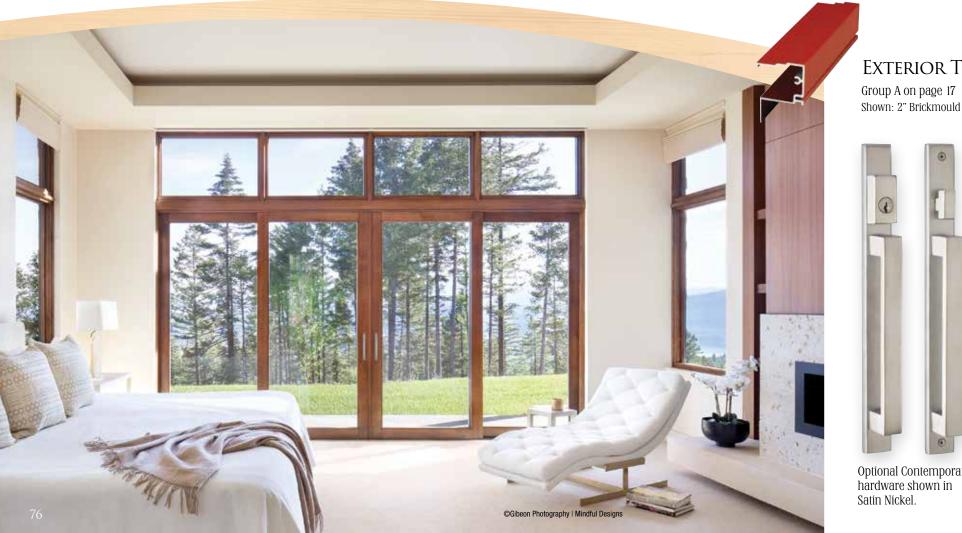

# Space Saving And Smooth As Silk

When you want an elegant door that takes up very little room, you'll find our sliding patio doors a beautiful choice. Available in narrow or French rails, you'll appreciate them for their silky smooth operation and versatile design.

Choose exteriors with luxurious wood or low maintenance, thick aluminum cladding. Build eye-catching configurations with additional doors, sidelites or transoms that turn a large wall into a stunning combination with expansive views.

#### **EXTERIOR TRIM** Group A on page 17

Optional Contemporary hardware shown in Satín Níckel.

Available in matching finish.