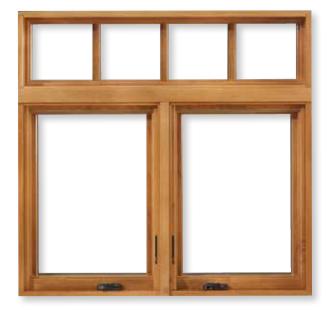

## Designed To Fit Every Vision.

Sierra Pacific windows and doors come in a wide selection of operating styles. And the choices don't end there.

You also get to select wood type, hardware style and finish, cladding color and texture, glazing preference, grilles, screens and even more finishing touches. No matter what you choose, you get the superior performance only Sierra Pacific can deliver.

### Make A Statement.

A first choice for many architects and builders, the sculpted architectural lines, rich wood interiors and innovative hidden hardware of our Aspen casements make them an outstanding mix of modern functionality and classic design.

Outside, Aspen casement exteriors come in two choices-beautiful wood protected by our exclusive CoreGuard Plus® wood preservative, or fully clad in extruded aluminum cladding in your choice of nearly limitless colors and textures.

All Aspen windows are engineered with leading structural performance and energy efficiency.

Arched also available.