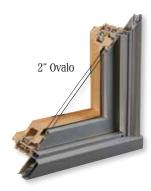

MORE THAN A DOOR Create passages with elegant lines including optional

arched and full radius tops.

Outswing hinge

Adjustable inswing hinge

EXTERIOR TRIM Group A on page 17

Shown: 2.5" Ovalo

HARDWARE

Loft w/Classic Escutcheon (optional)