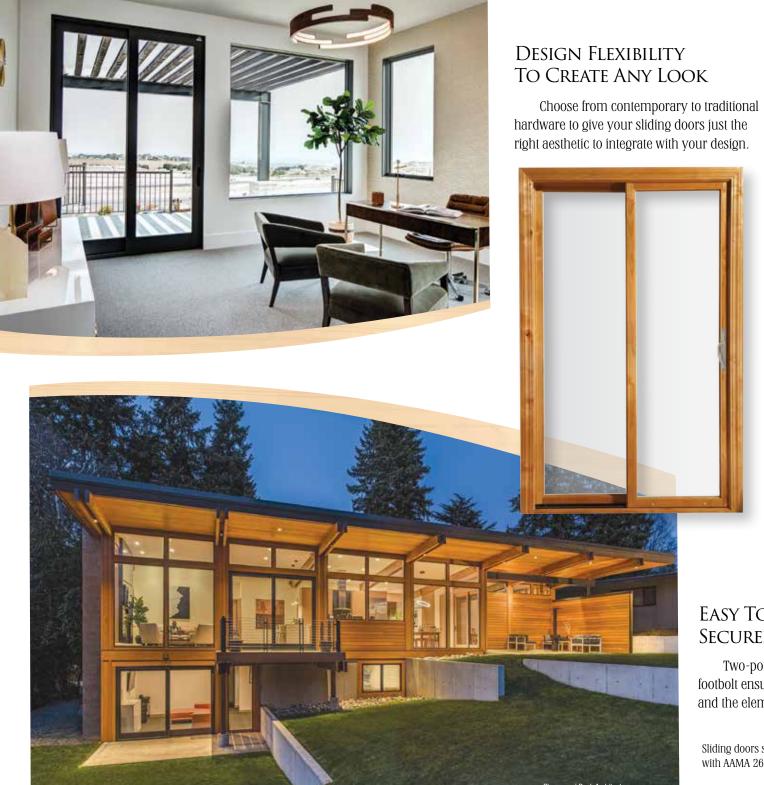

## PERFECT TRANSITION THAT'S SURPRISINGLY SECURE.

Sierra Pacific patio sliding doors create a graceful transition from your indoor to outdoor living areas. While providing the perfect solution for a space-saving opening, these doors feature a multi-point

# Space Saving And Smooth As Silk

When you want an elegant door that takes up very little room, you'll find our sliding patio doors a beautiful choice. Available in narrow or French rails, you'll appreciate them for their silky smooth operation and versatile design.

Choose exteriors with luxurious wood or low maintenance, thick aluminum cladding. Build eye-catching configurations with additional doors, sidelites or transoms that turn a large wall into a stunning combination with expansive views.

### Easy To Open And SECURELY CLOSE

Two-point locking hardware and optional footbolt ensure the greatest security from intruders and the elements.

Sliding doors shown here are manufactured in our Wisconsin Facility with AAMA 2604 powder coat standard on exterior cladding.