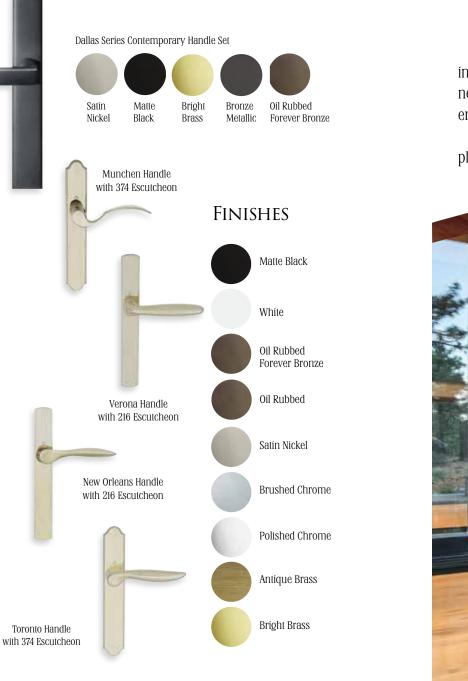

#### HARDWARE

## Designs And Finishes THAT FIT YOUR LIFE.

Choose from a selection of superbly engineered, beautifully finished handles and locking mechanisms, each one specifically designed to complement your new Sierra Pacific windows and patio doors.

Whatever your décor, you're sure to find something that fits you perfectly.

18

#### DIVIDED LITE GRILLES

### A MODERN APPROACH TO A TIMELESS LOOK.

To add your personal touch, our simulated divided lite profiles give you a number of starting points, while our grille configurations are limited only by your imagination. Start with our standard geometries and dream from there.

#### Simulated Divided Lite

The classic look of traditional true divided lite without the energy loss of individual glass panes, our simulated divided lite grilles offer tough extruded aluminum outside with beautiful natural wood inside. Complete the look with optional spacers between the glass. Profiles are also available in all-wood.