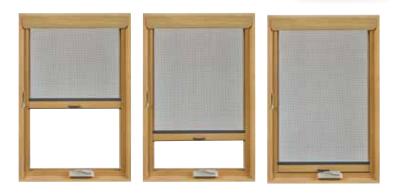

### Bay Window (30° and 45°)

Typically a large fixed window between two casement or double hung units.

Several casements or double hung units mulled together, creating a

Bow window configuration

--- SWINGING DOORS CA ---