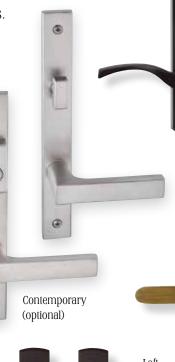

MORE THAN A DOOR Create passages with elegant lines including optional

arched and full radius tops.

Outswing hinge

Adjustable inswing hinge

EXTERIOR TRIM Group A on page 17

Shown: 2.5" Ovalo

HARDWARE

Loft w/Classic Escutcheon (optional)

Loft w/Contemporary Escutcheon (optional) Traditional w/Classic Escutcheon (standard) FINISHES

> Matte Black White Oil Rubbed Forever Bronze Oil Rubbed Oil Rubbed Satin Nickel Brushed Chrome Polished Chrome