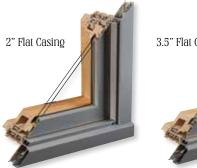

### **EXTERIOR TRIM PROFILES**

This exterior trim option comes in four available styles that snap in place on the frame with a clip system. No through-frame anchors or excessive nail holes, leaving you an integrated system that gives homeowners the flexibility to choose the

2" Flat Casing

3.5" Flat Casing