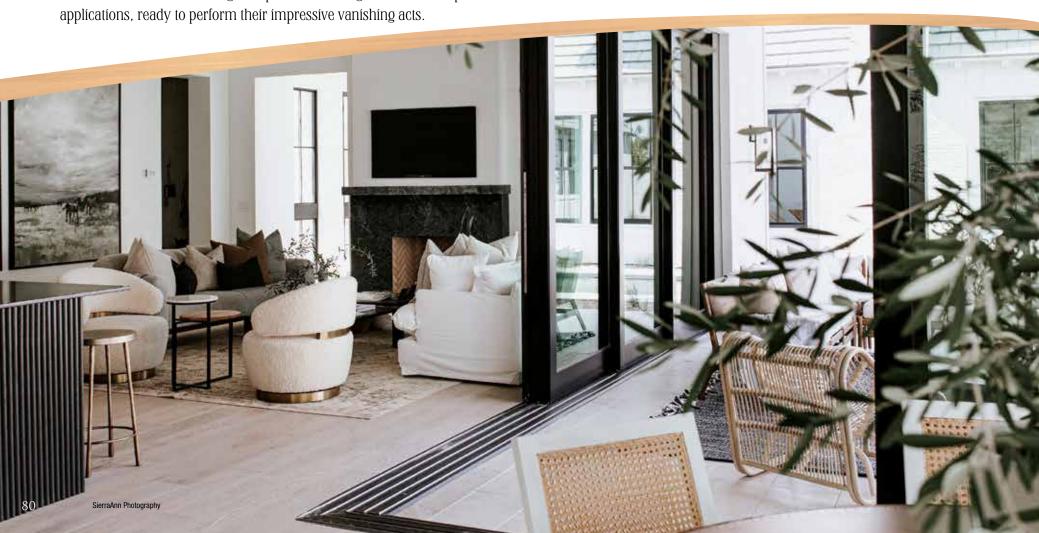

- BI-FOLD DOORS & WINDOWS -

### **BIG IMPRESSIONS** WITH A FEATHER TOUCH.

Our bi-fold doors and windows are designed to take contemporary designs to some truly amazing places, turning walls into moving masterpieces. Hinged to fold and glide with the lightest touch, our bi-fold products are available up to 45' wide with as many as eight panels.

They stack out of the way on either side of their expansive openings with an optional access panel to allow passage without moving the entire system. They can swing in or swing out, and can even go around a 90-degree corner or 270-degree inverted corner.

Available in low maintenance exterior clad finishes or luxurious all-wood exteriors, the applications are limitless.

OPEN TO THE AIR Our bi-fold windows also create wide expanses that are uniquely inviting and give gathering spaces a charm all their own.