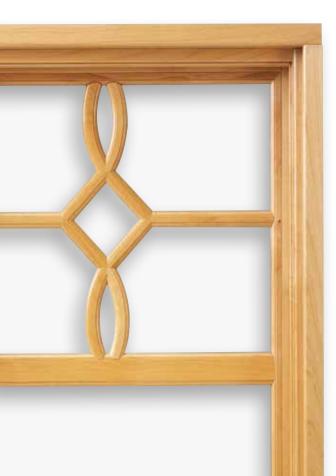

#### DIVIDED LITE GRILLES

### A MODERN APPROACH TO A TIMELESS LOOK.

To add your personal touch, our simulated divided lite profiles give you a number of starting points, while our grille configurations are limited only by your imagination. Start with our standard geometries and dream from there.

#### Simulated Divided Lite

The classic look of traditional true divided lite without the energy loss of individual glass panes, our simulated divided lite grilles offer tough extruded aluminum outside with beautiful natural wood inside. Complete the look with optional spacers between the glass. Profiles are also available in all-wood.

#### GRILLE CONFIGURATIONS

Your grilles can be as traditional or as unique as you choose. Our standard configurations include equal lite and Prairie. But with our custom configurations, we're ready to transform your inspiration into reality.