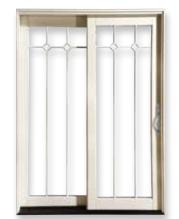

## PERFECT TRANSITION THAT'S SURPRISINGLY SECURE.

Sierra Pacific patio sliding doors create a graceful transition from your indoor to outdoor living areas. While providing the perfect solution for a space-saving opening, these doors feature a multi-point

# Space Saving And Smooth As Silk

When you want an elegant door that takes up very little room, you'll find our sliding patio doors a beautiful choice. Available in narrow or French rails, you'll appreciate them for their silky smooth operation and versatile design.

Choose exteriors with luxurious wood or low maintenance, thick aluminum cladding. Build eye-catching configurations with additional doors, sidelites or transoms that turn a large wall into a stunning combination with expansive views.