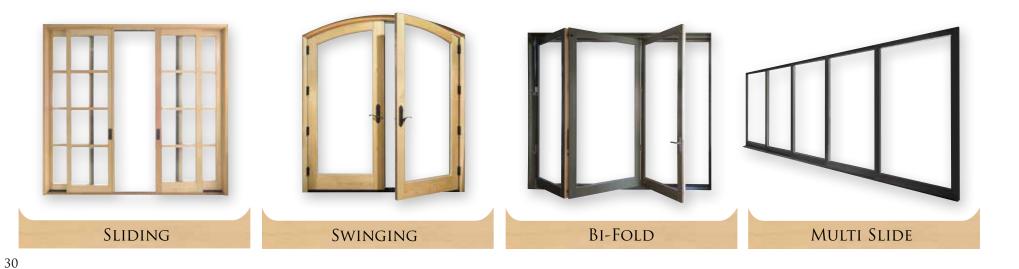

#### OPERATING STYLES

## Designed To Fit Every Vision.

Sierra Pacific windows and doors come in a wide selection of operating styles. And the choices don't end there.

You also get to select wood type, hardware style and finish, cladding color and texture, glazing preference, grilles, screens and even more finishing touches. No matter what you choose, you get the superior performance only Sierra Pacific can deliver.