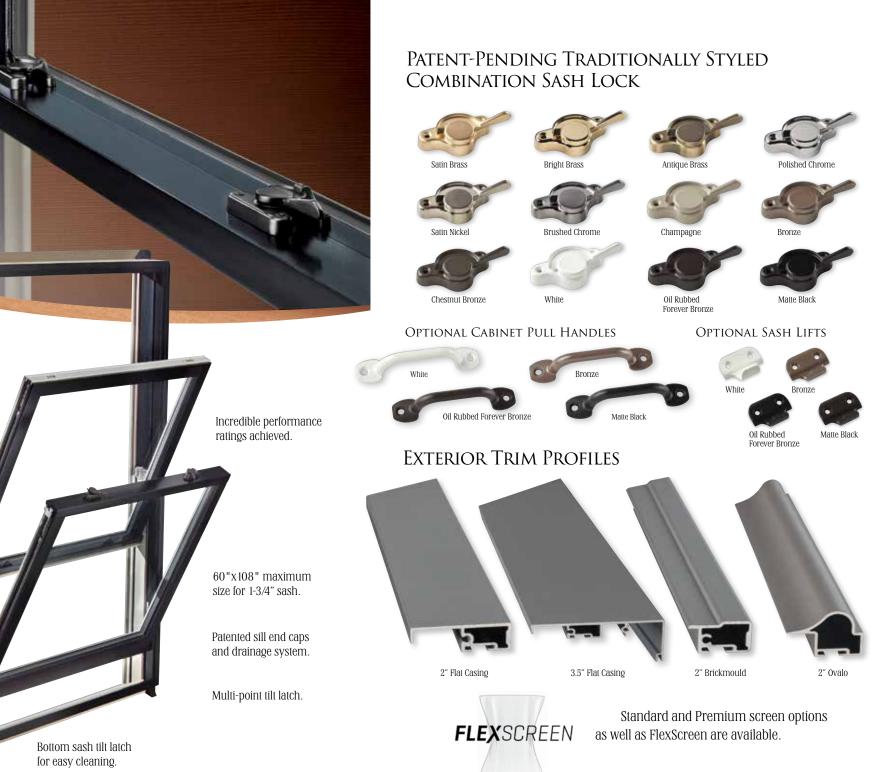

Low profile surface mounted lock with easy to operate lever.

> Top of the líne Encore handle and operating hardware are standard.

> > Available for new construction or replacement applications.

#### H3 DIRECT GLAZE

Easy-tílt sash for easy cleaning.

H3 Single & Double Hung

Slider

Horizontal

H3

Many simulated divided lite grille profiles to choose from.

An integral rigid nailing fin provides greater structural integrity, an improved water barrier and near elimination of racking problems.

Heavy duty extruded alumínum clad frame and sash.

Constant force balance for smooth, easy operation.

Revolutionary H3 accessory exterior trim option integrates with nail fin for easy install of four different profiles with no additional nailing.

### **EXTERIOR TRIM PROFILES**

This exterior trim option comes in four available styles that snap in place on the frame with a clip system. No through-frame anchors or excessive nail holes, leaving you an integrated system that gives homeowners the flexibility to choose the

2" Flat Casing

3.5" Flat Casing

### Unique Screens

Standard Geníus® retractable screens are there when you need them and disappear when you don't.

> **FLEX**SCREEN (standard)