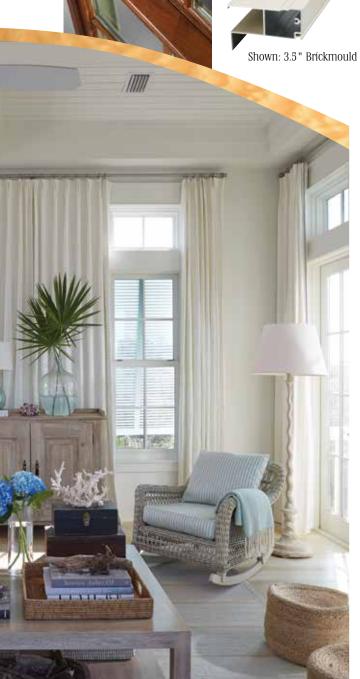

#### Exterior Trim Group A on page 17

Shown: 3.5 " Brickmould

— H3<sup>®</sup> AWNING —