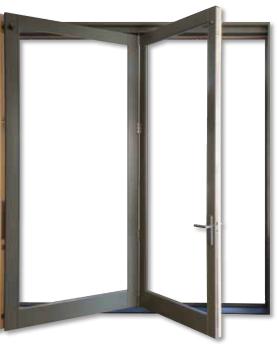

- BI-FOLD DOORS & WINDOWS -

### **BIG IMPRESSIONS** WITH A FEATHER TOUCH.

Our bi-fold doors and windows are designed to take contemporary designs to some truly amazing places, turning walls into moving masterpieces. Hinged to fold and glide with the lightest touch, our bi-fold products are available up to 45' wide with as many as eight panels.

They stack out of the way on either side of their expansive openings with an optional access panel to allow passage without moving the entire system. They can swing in or swing out, and can even go around a 90-degree corner or 270-degree inverted corner.

Available in low maintenance exterior clad finishes or luxurious all-wood exteriors, the applications are limitless.

OPEN TO THE AIR Our bi-fold windows also create wide expanses that are uniquely inviting and give gathering spaces a charm all their own.