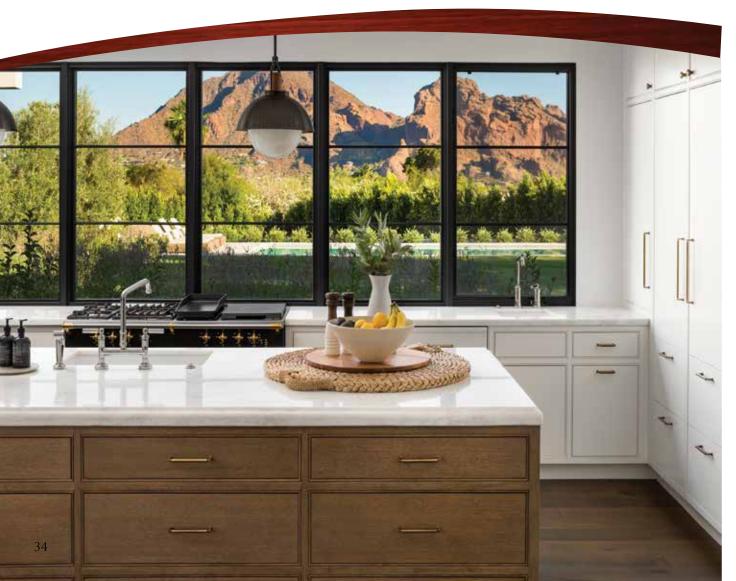

the window handles are low-profile, folding into a nesting cover to stay clear of window treatments and interfere less with window lines. It comes in a variety of beautiful finishes to complement your windows, giving Aspen a refined look through and through.

### **BEAUTIFUL FINISHES**

Matte Black Oil Rubbed Chestnut Forever Bronze Bronze

Bronze Champagne

Satín

Nickel

Brushed Chrome

Polished Chrome

Bright Brass

Brass

33

## Design With An Industrial Accent.

One of the narrowest sightlines in the industry along with exposed contemporary locking hardware give our Urban casement windows a modern industrial aesthetic that creates a beautiful, on-trend architectural accent.

Available in all-wood or clad exteriors, use them alone or in combination with other window types and shapes.





### TRULY UNIQUE FINISHES

Accent a modern look with durable clad finishes like Peppered Steel textured finish, an industrial exterior that gives any project the high-end look of steel.







Black

### Trendy, Industrial

Níckel

Exposed sash locks complement the industrial modern design aesthetic.





Bronze



Encore Hardware (optional)







Políshec

Chrome



Arched and Full Radius also avaílable.

### Encore Finishes



Bronze

Bronze

Bronze Champaone

Brushed Nickel Chrome

Satín

Bright Antíque

Brass

Brass

## A NEW STANDARD IN OLD-WORLD BEAUTY.

Beauty, simplicity and authentic old-world charm give our pushout Sedona casement windows their distinctive personality. Choose from interior wooden swing screens or a Genius® retractable screen and hardware made from sand-cast