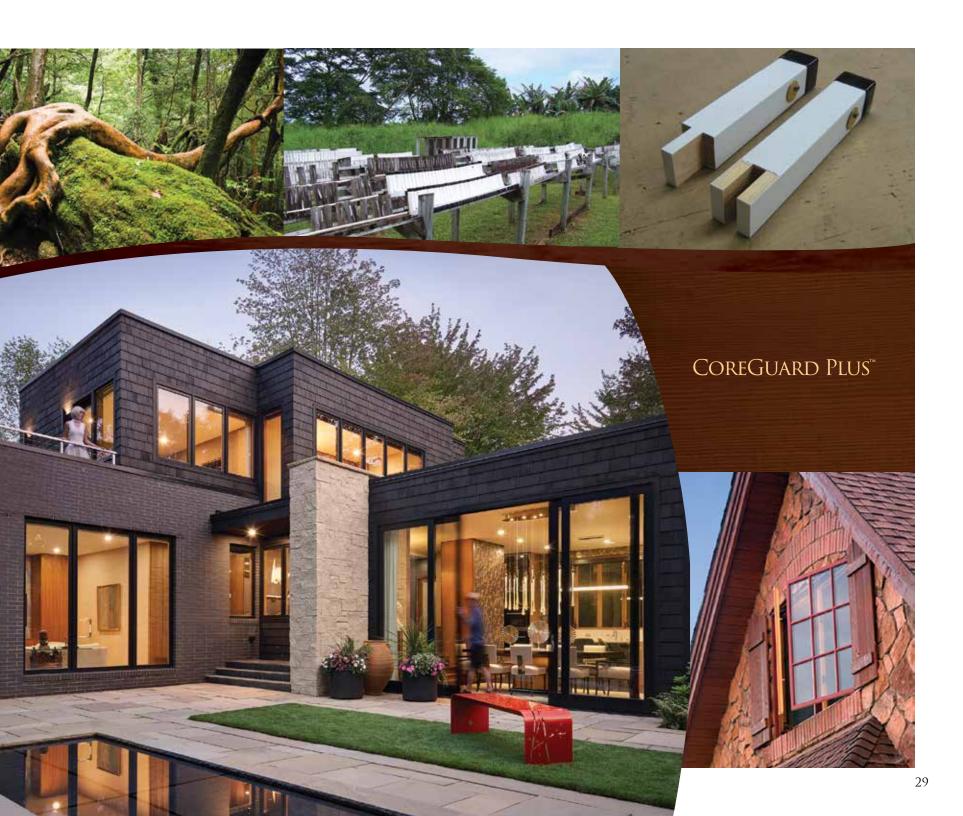

### EARTH-FRIENDLY. MORE THAN AN APPROACH, AN OBLIGATION

Sierra Pacific Windows is part of Sierra Pacific Industries, which sustainably manages over 2 million acres of timberland in California, Oregon and Washington State. We're the largest millwork producer and one of the largest lumber companies in the U.S.

Our size creates a big obligation to protect our environment.

At Sierra Pacific, we believe healthy trees, good water quality and enduring wildlife habitat are the natural result of sound forest management. That's why we adhere to the environmental protection standards of the Sustainable Forestry Initiative® (SFI) and why all our pine and Douglas fir windows and doors are labeled SFI certified.

We bring in our own Professional Foresters and Wildlife Biologists to help protect wildlife habitat, watercourses and plant life, and to help manage our lands based on "sustained yield" practices. As a result, Sierra Pacific Industries plants at least 10 million new trees every year and will nearly triple the amount of wood growing on its lands in the next 100 years, with average tree diameters nearly doubling in that time.

## The Advantages of Coreguard Plus™

Sierra Pacific wood windows and doors are protected by CoreGuard Plus<sup>™</sup> wood treatment, a patented process that, when needed, penetrates wood right to the core to repel water, so our windows and patio doors have superior dimensional stability making them less likely to warp or swell.

In addition, CoreGuard Plus contains fungicides and insecticides to deeply protect all wood species from pests and rotting. Amazingly, this strong protection comes from a naturally organic, water-based treatment with nearly zero VOC's, which helps us maintain our strict environmental stewardship.

To ensure CoreGuard Plus effectiveness, sections of our windows undergo harsh testing in a Hawaiian rainforest that mimics decades of typical residential exposure. No wonder we have one of the strongest wood rot warranties in the industry.

Thoroughly tested in Hawaiian rain forests against water, insects and rot.